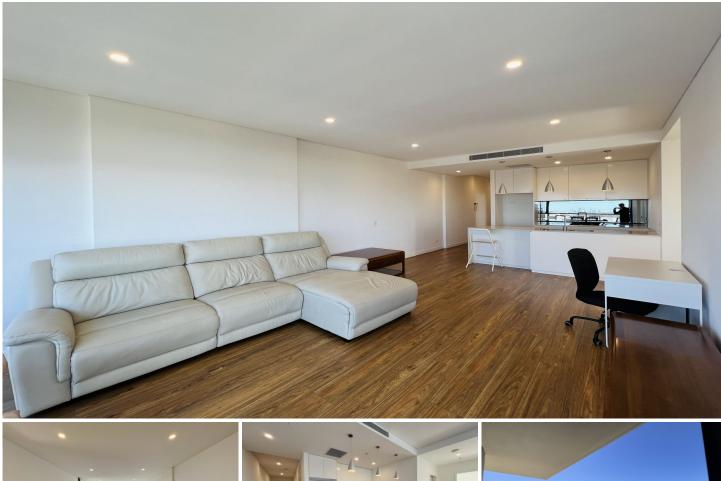

## Property features:

-Modern residence filled with an abundance of natural light -Floorboards throughout the living area with ample storage space indoor

- -Modern kitchen with built-in-appliances
- -King-sized rooms with built-in-robes
- -Secure Parking and deducted air conditioning