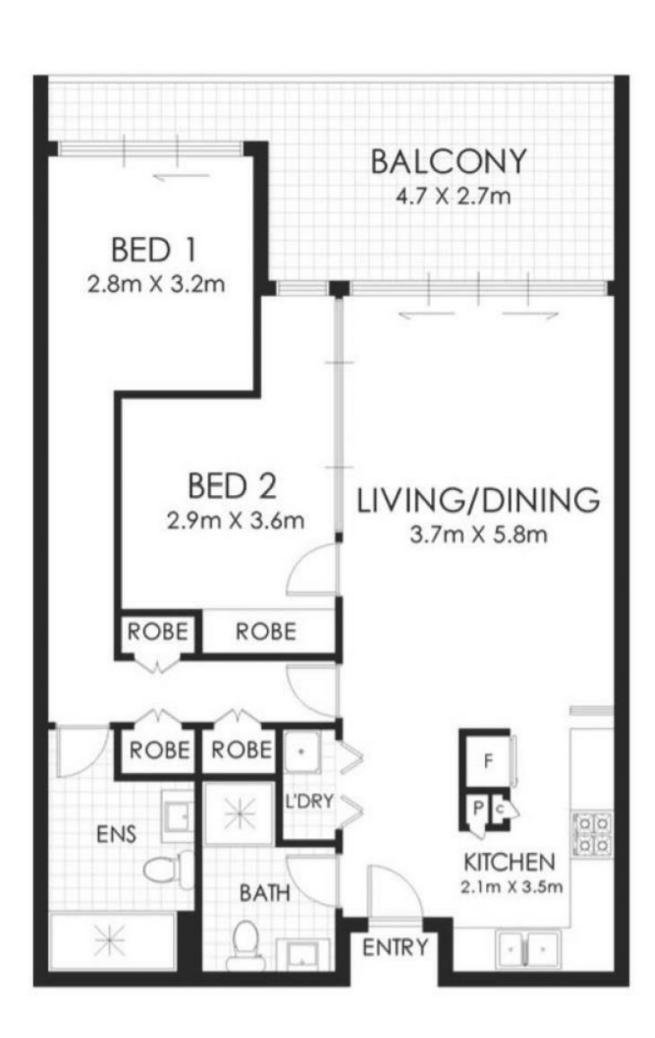

Level 8/24 Levey Street Wolli Creek NSW

Proudly presenting by Eddy Huang-

This property boasts a modern ambience, quality design and is flooded in natural light with timber flooring throughout living area.

Its clever design showcases open plan living areas, contemporary style kitchen with European appliances, large main bedroom with built-in robes and access to the open balcony. Enjoy serene lifestyle this apartment has to offer with park and water views, all from the enjoyment of your bedrooms and balcony. The complex also features a rooftop pool & fully equipped gym for its residents. Southbank is walking distance to Wolli Creek train station, a range of shops, cafes, schools and restaurants.

2 2 1 2

Type: Apartment

**View**: https://www.fortuneconnex.com.au/lease/nsw/st-george/wolli-creek/residential/apartment/8083063

Eddy(Yanqing) Huang 0450 775 899

Rental Fortune Connex 0480100267

For full version visit the website