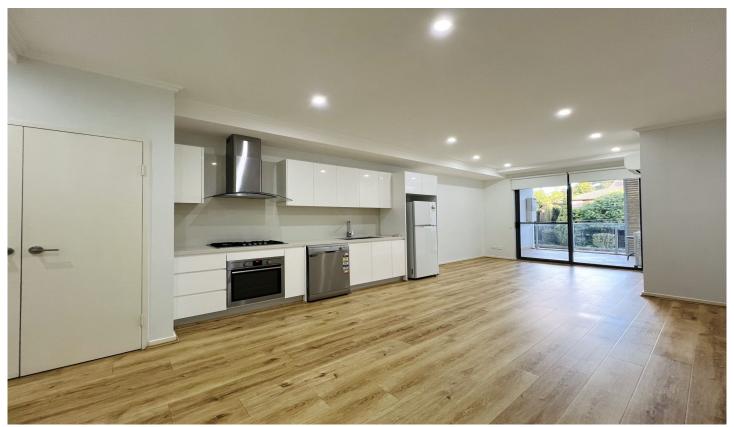

## A103/22 Carlingford Road Epping NSW

Proudly representing by Eddy Huang-

This well presented modern one-bedroom plus study nook apartment is located in the highly desirable position of Epping offering a lifestyle living with convenience. It is just minutes walk to Epping station, bus stops, shops, Coles supermarket, schools and parks. With low maintenance costs , newly installed timber floors and excellent conditions throughout.

Features:

- Large open plan living/dining + study nook flow through to a big balcony;
- Generous sized bedroom with built-in wardrobe;
- Modern kitchen with gas stove, oven, ducted rangehood and dishwasher;