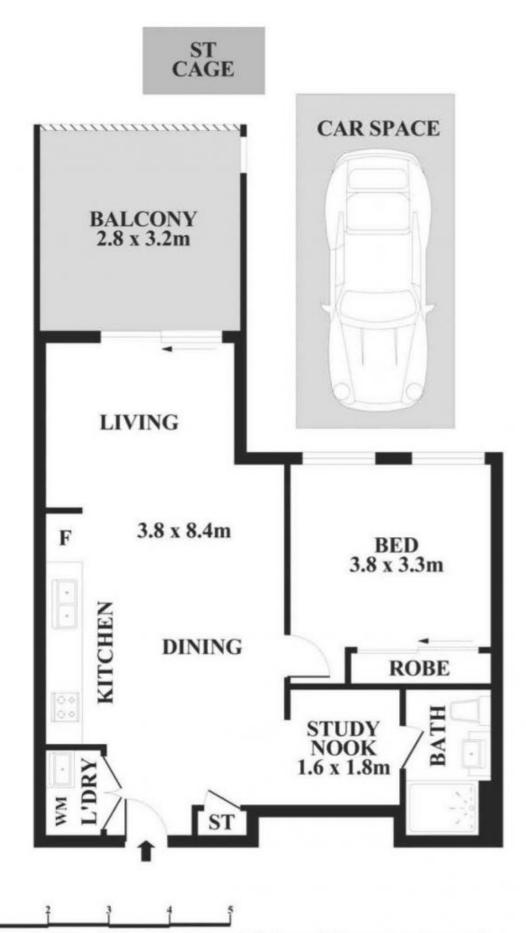

## A103/22 Carlingford Road Epping NSW

Proudly representing by Eddy Huang-

This well presented modern one-bedroom plus study nook apartment is located in the highly desirable position of Epping offering a lifestyle living with convenience. It is just minutes walk to Epping station, bus stops, shops, Coles supermarket, schools and parks. With low maintenance costs , newly installed timber floors and excellent conditions throughout.

Features:

- Large open plan living/dining + study nook flow through to a big balcony;
- Generous sized bedroom with built-in wardrobe;
- Modern kitchen with gas stove, oven, ducted rangehood and dishwasher;