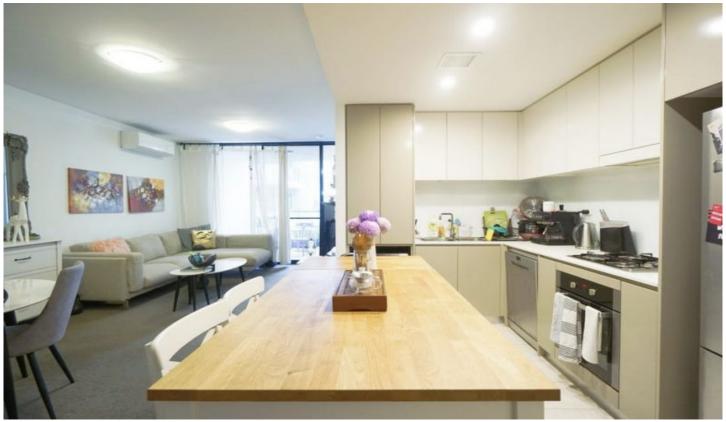

## 2028/74 Belmore Street Ryde NSW

Proudly presenting by Eddy Huang-

This gorgeous open plan combines living and dining areas with a large balcony. Walk to wharf and train station.

- Large Open plan living area
- Good size bedrooms with built-in wardrobes
- Open kitchen with Caesar stone bench top, gas cook-top, stainless-steel appliances
- Deluxe designer bathrooms and internal laundry
- Split System Air-conditioning
- Secure basement parking
- Easy access to Transport, Ferry and Bus
- Close to all amenities, within walking distance to Top Ryde shopping center