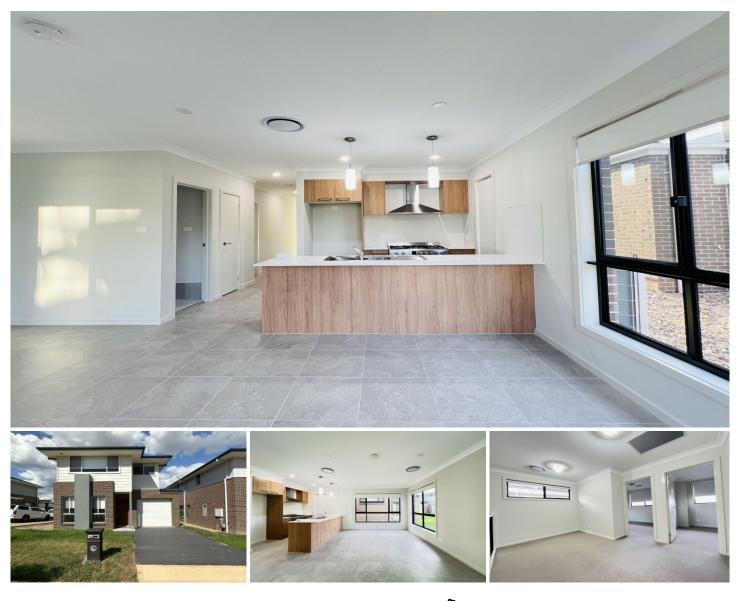

## **158 Mount Carmel Drive Box Hill NSW**

Fortune Connex proudly presents this spacious double story home with excellent quality throughout. This home has highly functional floor plan that connects perfectly throughout the property, maximizing the flow of natural light.

**Property Features:** 

\* Brand New Property

\* 4 generous sized bedrooms, main with En-suite and walk-in robe