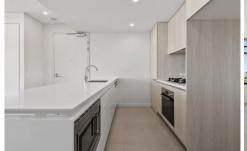

- \* Open-plan living/dining area flows onto spectacular alfresco balcony
- \* 2 bedrooms both have built in robes and open onto the balcony, main bedroom with ensuite
- \* Gorgeous kitchen features high quality stainless steel