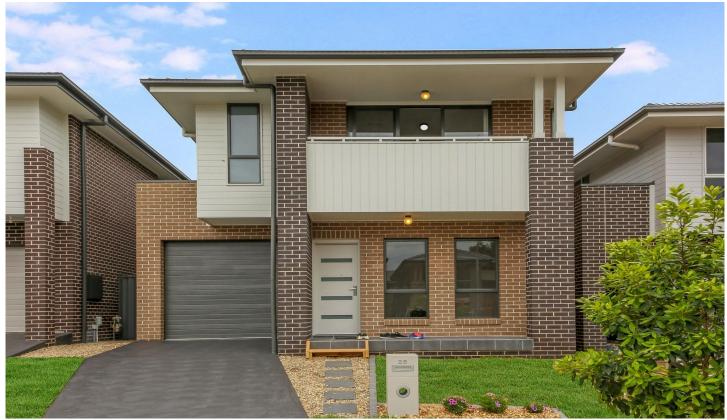

## 28 Muster Street Austral NSW

Property Features Include:

- ? Spacious two-storey duplex
- ? Open plan kitchen and living area
- ? Modern island kitchen
- ? 4 generous-sized bedrooms, all with large built-in robes
- ? En-suite to the main bedroom
- ? Ducted air conditioning throughout for all year comfort
- ? Undercover alfresco area
- ? Large backyard with side access
- ? Single lock-up garage with remote access
- ? Short drive to nearby public schools and preschools, local shops and post office and proximity to Leppington Train Station.