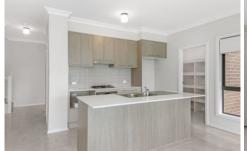

## 28 Muster Street Austral NSW

Property Features Include:

- ? Spacious two-storey duplex
- ? Open plan kitchen and living area
- ? Modern island kitchen
- ? 4 generous-sized bedrooms, all with large built-in robes
- ? En-suite to the main bedroom
- ? Ducted air conditioning throughout for all year comfort
- ? Undercover alfresco area
- ? Large backyard with side access
- ? Single lock-up garage with remote access
- ? Short drive to nearby public schools and preschools, local shops and post office and proximity to Leppington Train Station.