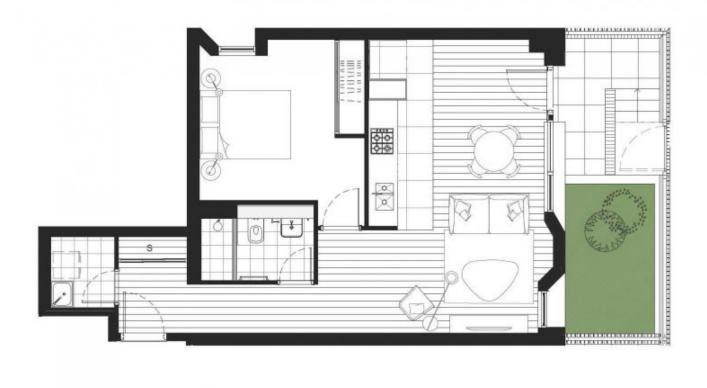

Property features:

- Smart open floorplans to suit all lifestyles
- Spacious living areas including luxurious kitchens and sleek SMEG appliances
- Large spacious bedroom with generous built-in robes
- Contemporary bathroom designs
- European style internal laundry

## 1 🎮 1 🚝

**Type** : Apartment

View : https://www.fortuneconnex.com.au/lease/nsw/eas tern-suburbs/zetland/residential/apartment/80781 45

Eddy(Yanqing) Huang 0450 775 899

Rental Fortune Connex 0480100267