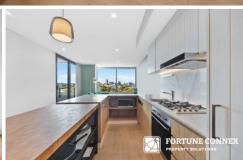

## 606/2 Foundry Street Erskineville NSW

Experience the essence of Erskineville's newest parkside neighborhood with a lifestyle that embraces local living and convenience. This luxurious designer apartment, crafted by the acclaimed team at WMK Architecture, epitomizes metropolitan style and contemporary living. Revel in panoramic district views that serve as a stunning backdrop to the carefully designed layout. Indulge in the sophisticated interiors by Alexander & Co, featuring White Oak floorboards and opulent marble finishes. This apartment boasts a large size bedroom and a dedicated study, perfect for those embracing remote work. Step onto the balcony to immerse yourself in the surrounding vista or venture outside to enjoy the nearby amenities.

- Extended kitchen island specially installed for daily needs