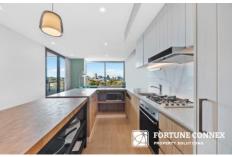

## 606/2 Foundry Street Erskineville NSW

Experience the essence of Erskineville's newest parkside neighborhood with a lifestyle that embraces local living and convenience. This luxurious designer apartment, crafted by the acclaimed team at WMK Architecture, epitomizes metropolitan style and contemporary living. Revel in panoramic district views that serve as a stunning backdrop to the carefully designed layout. Indulge in the sophisticated interiors by Alexander & Co, featuring White Oak floorboards and opulent marble finishes. This apartment boasts a large size bedroom and a dedicated study, perfect for those embracing remote work. Step onto the balcony to immerse yourself in the surrounding vista or venture outside to enjoy the nearby amenities.

- Extended kitchen island specially installed for daily needs