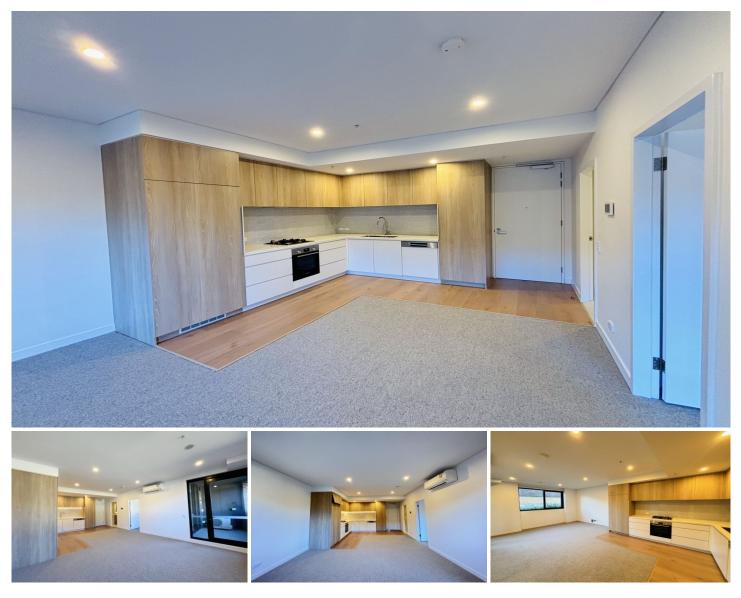

## G02/161 Epping Road Macquarie Park NSW

Proudly represented by Eddy Huang-

Created by award-winning architects, DKO, The Parkside's cutting-edge design raises the bar bringing together stunning modern architecture, innovative smart-home tech and oasis-like spaces in one extraordinary address.

The buildings sit naturally within the environment, apartments are oriented to draw in the views, while interiors pay homage to the native flora and local landscapes. The team has meticulously considered the qualities of space, light, form and function to produce elegant and timeless contemporary homes.

Communal Facilities BBQ Facilities Water feature in central courtyard garden Yoga Room Location: Live in one of the

**Type** : Apartment

View : https://www.fortuneconnex.com.au/lease/nsw/nor thern-suburbs/macquarie-park/residential/apartm ent/8071531