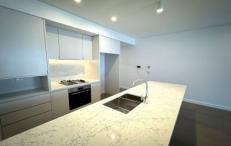

## MAIN FEATURES INCLUDE:

- \* Generous floor plan perfect for relaxed entertaining with sun-drenched living and dining area flowing out to the balcony
- \* 2 Spacious Bedrooms all with built-ins + 1 Study
- \* Modern kitchen with stainless steel appliances, gas cooking and ample storage
- \* Intercom and secure parking space with spacious cage storage