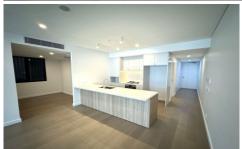

## MAIN FEATURES INCLUDE:

- \* Generous floor plan perfect for relaxed entertaining with sun-drenched living and dining area flowing out to the balcony
- \* 2 Spacious Bedrooms all with built-ins + 1 Study
- \* Modern kitchen with stainless steel appliances, gas cooking and ample storage
- \* Intercom and secure parking space with spacious cage storage