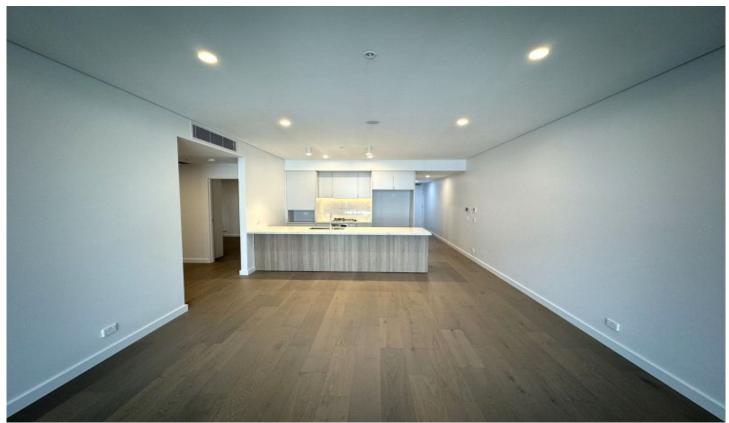

## Level 2/Building G/6D Demeter Street Rouse Hill NSW

This Modern BRAND NEW apartment offers premium inclusions in contemporary style and a floor plan that maximizes space and light.

## MAIN FEATURES INCLUDE:

- \* Generous floor plan perfect for relaxed entertaining with sun-drenched living and dining area flowing out to the balcony
- \* 2 Spacious Bedrooms all with built-ins + 1 Study
- \* Modern kitchen with stainless steel appliances, gas cooking and ample storage
- \* Intercom and secure parking space with spacious cage storage