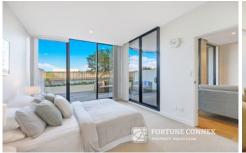

- ? Oversized entertainer's courtyard for complete relaxation and unwinding
- ? Fresh, modern decor with high-quality appliances, including Miele oven, dishwasher, and gas cooktop
- ? Living and dining area with engineered oak floorboards
- ? Well-appointed bedroom with a walk in wardrobe,