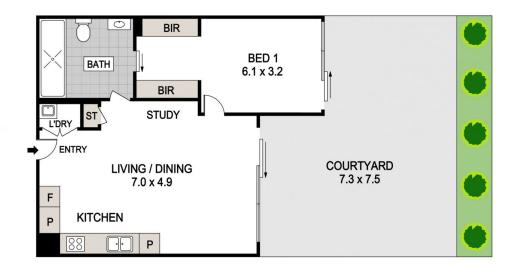

## 201/42 Page Street Banksmeadow NSW

Sold by ROBIN 0451 787 774

Fortune Connex proudly presents this impeccable luxury one-bedroom urban residence, ideally positioned within the modern, designer apartment complex Silkwood by Silkari. Designed by award-winning Turner architects, this apartment offers a comfortable and convenient lifestyle, showcasing exceptional quality and excellence.

- ? Oversized entertainer's courtyard for complete relaxation and unwinding
- ? Fresh, modern decor with high-quality appliances, including Miele oven, dishwasher, and gas cooktop
- ? Living and dining area with engineered oak floorboards
- ? Well-appointed bedroom with a walk in wardrobe,

## 201/42 Page Street, Pagewood

Disclaimer:
The information provided on this floor plan is shown for presentation purposes only and are not part of any legal document or title. They are subject to errors, ommissions, inaccuracies and should not be used as a sole and accurate reference. Interested parties should make their own inquiries using independent sources.