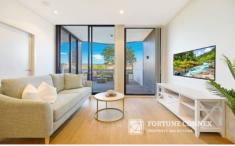

- ? Oversized entertainer's courtyard for complete relaxation and unwinding
- ? Fresh, modern decor with high-quality appliances, including Miele oven, dishwasher, and gas cooktop
- ? Living and dining area with engineered oak floorboards
- ? Well-appointed bedroom with a walk in wardrobe,