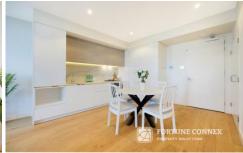

- ? Oversized entertainer's courtyard for complete relaxation and unwinding
- ? Fresh, modern decor with high-quality appliances, including Miele oven, dishwasher, and gas cooktop
- ? Living and dining area with engineered oak floorboards
- ? Well-appointed bedroom with a walk in wardrobe,