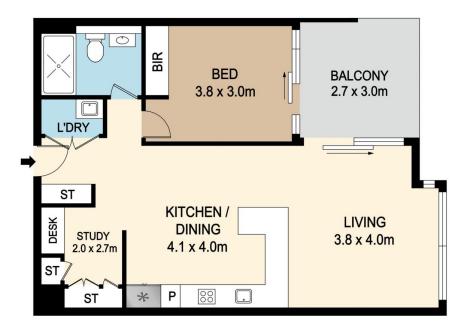

## 606/2 FOUNDRY STREET, ERSKINEVILLE

DISCLAIMER: PLANS SHOWN ARE FOR MARKETING PURPOSES ONLY, ALL DIMENSIONS ARE APPROXIMATE AND NOT TO SCALE. THEY ARE SUBJECT TO ERRORS AND INACCURACIES AND NO LIABILITY WILL BE ACCEPTED. INTERESTED PARTIES SHOULD MAKE THEIR OWN INQUIRES.