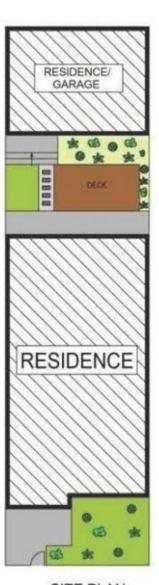

**GROUND FLOOR** 

MASTER 4.3 x 3.0m

VOID

RUMPUS
4.0 x 5.2m

BED 3
3.0 x 3.8m

BED 2
3.6 x 3.8m

FIRST FLOOR

SITE PLAN