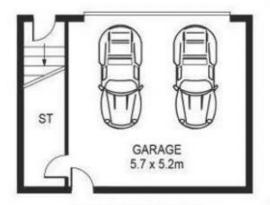

## Other features include:

- ? Luxury & spacious 3-bedroom, 1 huge media room and 3-bathroom, double lock-up garage, 2 story terrace plus outdoor entertainment area
- ? Featuring multiple living areas to accommodate active and quiet activities at the same time without disturbing one another
- ? Resort style facility includes tennis court, pool, BBQ, community room, kid playground plus 5000 sqm parkland