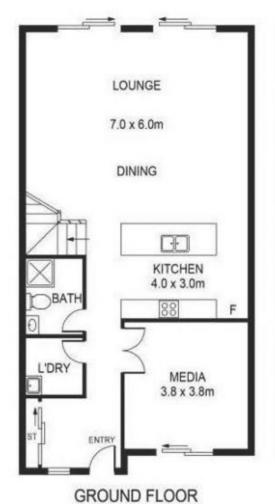

## Other features include:

- ? Luxury & spacious 3-bedroom, 1 huge media room and 3-bathroom, double lock-up garage, 2 story terrace plus outdoor entertainment area
- ? Featuring multiple living areas to accommodate active and quiet activities at the same time without disturbing one another
- ? Resort style facility includes tennis court, pool, BBQ, community room, kid playground plus 5000 sqm parkland

**GROUND FLOOR** 

MASTER 4.3 x 3.0m

VOID

RUMPUS
4.0 x 5.2m

BED 3
3.0 x 3.8m

BED 2
3.6 x 3.8m

FIRST FLOOR

SITE PLAN