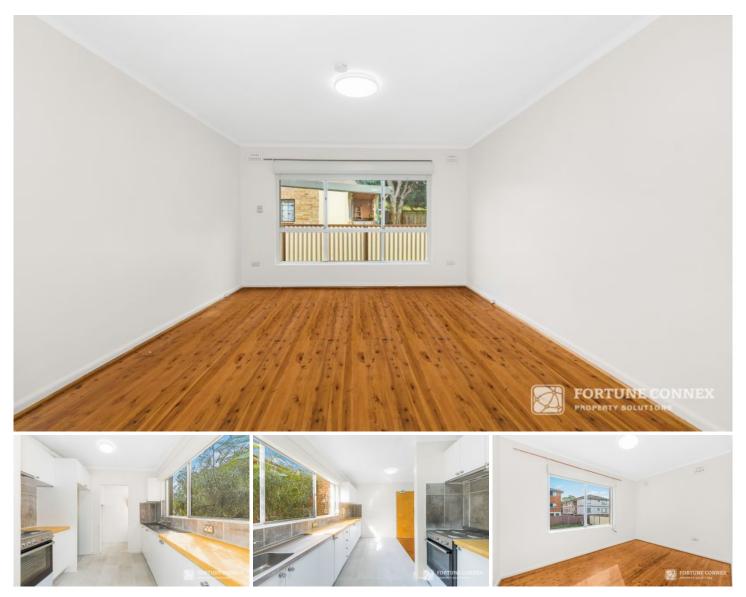

#### 4/39 Lucerne Street Belmore NSW

Fully renovated, this light filled elevated ground floor unit in a small block of six. Located in a quiet street near the border of Belmore and Belfield.

#### Features:

- \* Two (2) bedrooms (both with built-in robes)
- \* Open plan lounge/dining
- \* Modern galley style kitchen
- \* Polished timber floors throughout
- \* Internal laundry
- \* Plenty of storage
- \* Registered car space
- \* Security block