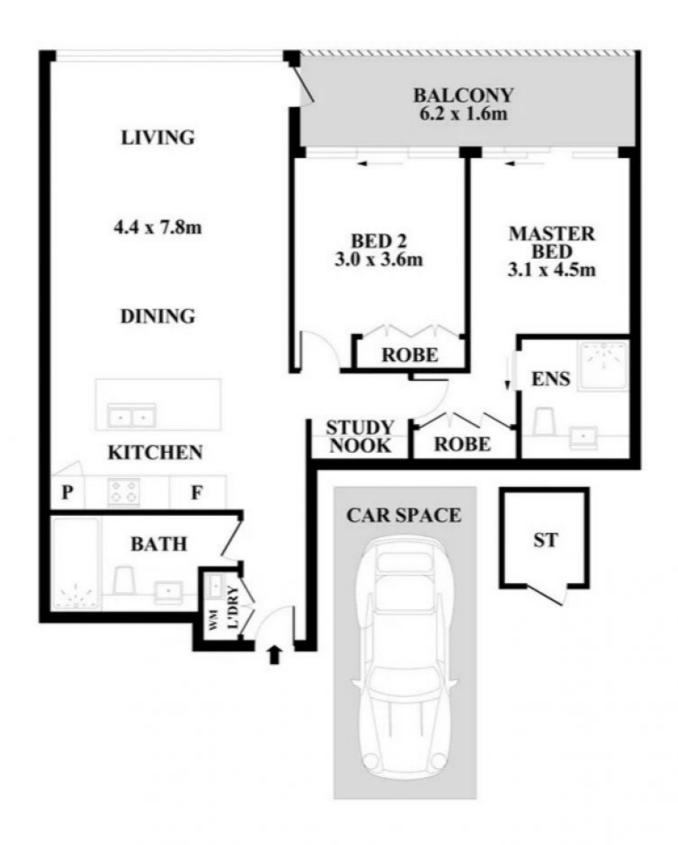

## Level 8/82 Waterloo Road Macquarie Park NSW

This luxury contemporary apartment offers the absolute ideal living spaces, perfect for the professional couples, downsizers, or the young family. Destined one of Macquarie Park's most desirable locations, this flawless apartment at "NATURA" has been expertly designed with the finest of luxury appointments.

This apartment defines contemporary urban living and the most exquisite residence in Macquarie Park. Smartly designed with interior space, floor to ceiling glass windows,

2 🚐 2 🖺 1 🗬

Price: Mid-High Level\$930 pw