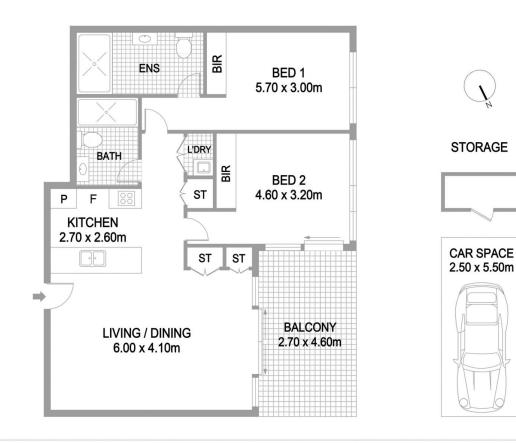

## 907/28 Rothschild Avenue, Rosebery

Discleimer: The information provided on this floor plan is shown for presentation purposes only and are not part of any legal document or title. They are subject to errors, ommissions, inaccuracies and should not be used as a sole and accurate reference. Interested parties should make their own inquiries using independent sources.