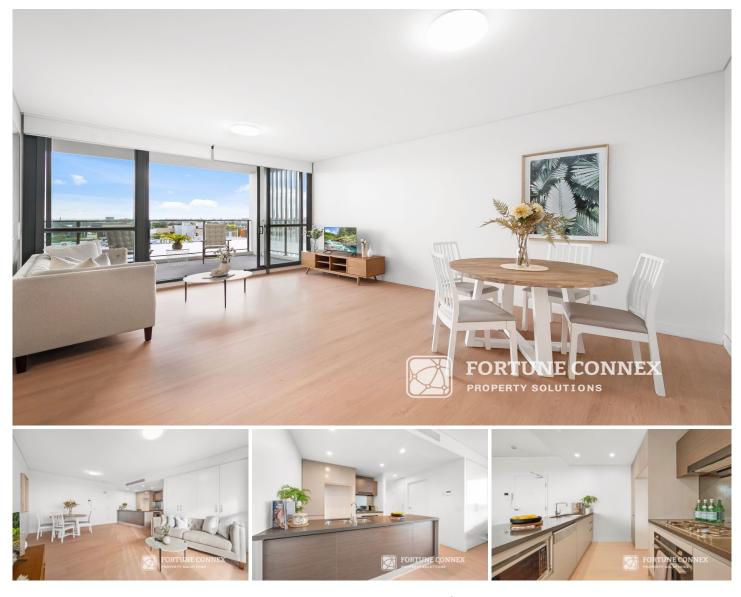

## 907/28 Rothschild Avenue Rosebery NSW

Capturing expansive district and park views, this elevated second-to-last floor apartment exudes style, featuring floor-to-ceiling glass doors that flood the space with natural light. The location is exceptional, with a bus stop downstairs providing easy access to the City, nearby universities, and Green Square Station. Downstairs amenities include Woolworths and local shopping.

Spacious balcony overlooks the leafy district surrounds

Enhanced with quality floorboards and contemporary finishes

Impeccable gas kitchen with stone benches and dishwasher

Two generous bedrooms with built-in wardrobes; master with ensuite

Two sleek bathrooms with frameless shower screens Air conditioning and internal laundry; ample storage space