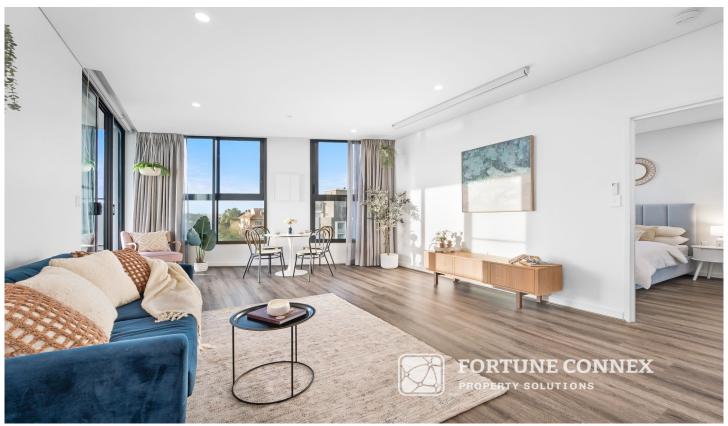

## 410/68-72 Railway Parade Burwood NSW

Capturing expansive district views, this elevated apartment exudes style, featuring floor-to-ceiling glass doors that flood the space with natural light. The location offers unparalleled convenience, with Burwood Station, Plaza, and Westfield just steps away.

- -Light-filled layout with a combined lounge and dining area
- -Spacious balcony overlooking leafy district surrounds
- -Enhanced with quality floorboards and modern finishes
- -Impeccable gas kitchen with stone benches and dishwasher
- -Three generous bedrooms with built-in wardrobes, master with ensuite
- -Two pristine bathrooms featuring sleek frameless shower screens
- -Study nook, air conditioning, and internal laundry
- -Double-glazed windows and soundproofing ensure optimal