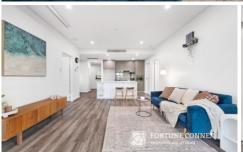

## 410/68-72 Railway Parade Burwood NSW

Capturing expansive district views, this elevated apartment exudes style, featuring floor-to-ceiling glass doors that flood the space with natural light. The location offers unparalleled convenience, with Burwood Station, Plaza, and Westfield just steps away.

- -Light-filled layout with a combined lounge and dining area
- -Spacious balcony overlooking leafy district surrounds
- -Enhanced with quality floorboards and modern finishes
- -Impeccable gas kitchen with stone benches and dishwasher
- -Three generous bedrooms with built-in wardrobes, master with ensuite
- -Two pristine bathrooms featuring sleek frameless shower screens
- -Study nook, air conditioning, and internal laundry
- -Double-glazed windows and soundproofing ensure optimal