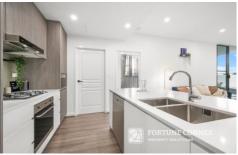

- -Light-filled layout with a combined lounge and dining area
- -Spacious balcony overlooking leafy district surrounds
- -Enhanced with quality floorboards and modern finishes
- -Impeccable gas kitchen with stone benches and dishwasher
- -Three generous bedrooms with built-in wardrobes, master with ensuite
- -Two pristine bathrooms featuring sleek frameless shower screens
- -Study nook, air conditioning, and internal laundry
- -Double-glazed windows and soundproofing ensure optimal