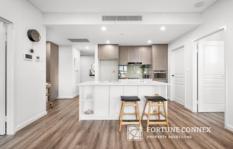

- -Light-filled layout with a combined lounge and dining area
- -Spacious balcony overlooking leafy district surrounds
- -Enhanced with quality floorboards and modern finishes
- -Impeccable gas kitchen with stone benches and dishwasher
- -Three generous bedrooms with built-in wardrobes, master with ensuite
- -Two pristine bathrooms featuring sleek frameless shower screens
- -Study nook, air conditioning, and internal laundry
- -Double-glazed windows and soundproofing ensure optimal