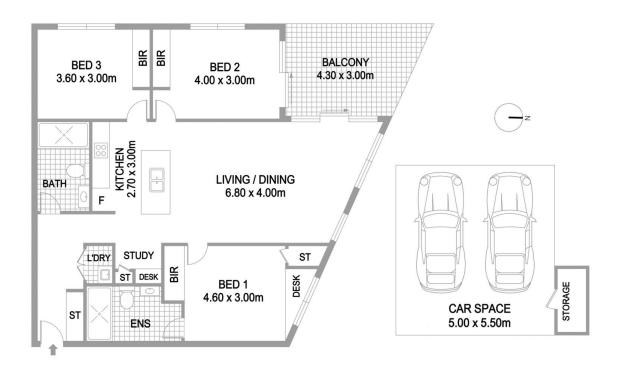

## 410/68-72 Railway Parade Burwood NSW

Capturing expansive district views, this elevated apartment exudes style, featuring floor-to-ceiling glass doors that flood the space with natural light. The location offers unparalleled convenience, with Burwood Station, Plaza, and Westfield just steps away.

- -Light-filled layout with a combined lounge and dining area
- -Spacious balcony overlooking leafy district surrounds
- -Enhanced with quality floorboards and modern finishes
- -Impeccable gas kitchen with stone benches and dishwasher
- -Three generous bedrooms with built-in wardrobes, master with ensuite
- -Two pristine bathrooms featuring sleek frameless shower screens
- -Study nook, air conditioning, and internal laundry
- -Double-glazed windows and soundproofing ensure optimal

## 410/68 Railway Parade, Burwood

Disclaimer:
The information provided on this floor pian is shown for presentation purposes only and are not part of any legal document or title.
They are subject to errors, ormnissions, inaccuracies and should not be used as a sole and accurate reference.
Interested parties should make their own inquiries using independent sources.