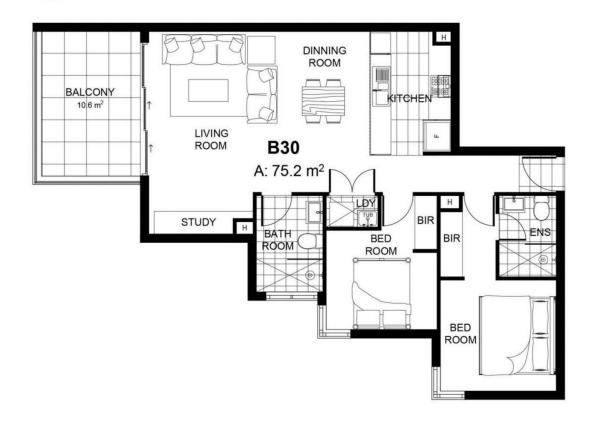

## Level 3/192 Stacey Street Bankstown NSW

Fortune Connex proudly presents this high-quality low strata-fee apartment to you: inspired by modern design with quality inclusions from renowned builder Binah, this near-new contemporary 2-Bedroom + two study areas apartment offers you stylish interiors, spacious comfort, modern lifestyle, and superior convenience, being merely a short stroll to Bankstown Central shopping centre, Bankstown Public School, Bankstown City Garden, Sports club and RSL club, Bankstown train station, WSU Bankstown campus, Bankstown TAFE and general shops, restaurants, parks and all other essential amenities.

- \* Spacious living and dining + study areas
- \* Two generous bedrooms with built-in wardrobes
- \* Both bedrooms have views
- \* Massive balcony with modern views
- \* Air conditioning and intercom
- \* Gourmet kitchen with gas stove. Stainless-steel