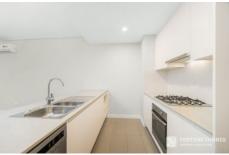

- \* Spacious living and dining + study areas
- \* Two generous bedrooms with built-in wardrobes
- \* Both bedrooms have views
- \* Massive balcony with modern views
- \* Air conditioning and intercom
- \* Gourmet kitchen with gas stove. Stainless-steel