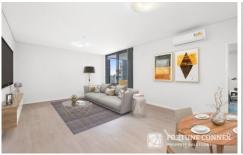

- \* Spacious living and dining + 2 study areas
- \* Two generous bedrooms with built-in wardrobes
- \* Both bedrooms have views
- \* Massive balcony with modern views
- \* Air conditioning and intercom
- \* Gourmet kitchen with gas stove. Stainless-steel