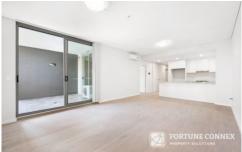

- \* Spacious living and dining + 2 study areas
- \* Two generous bedrooms with built-in wardrobes
- \* Both bedrooms have views
- \* Massive balcony with modern views
- \* Air conditioning and intercom
- \* Gourmet kitchen with gas stove. Stainless-steel