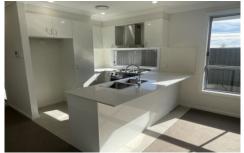

Notable Features of this property Include?

- Open plan living which flows out to alfresco area
- Stylish kitchen with caesarstone benchtop, stainless steel appliances gas cooktop and dishwasher
- Large size bathroom with bathtub and toilet