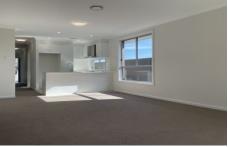

Notable Features of this property Include?

- Open plan living which flows out to alfresco area
- Stylish kitchen with caesarstone benchtop, stainless steel appliances gas cooktop and dishwasher
- Large size bathroom with bathtub and toilet