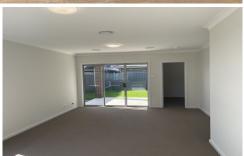

Notable Features of this property Include?

- Open plan living which flows out to alfresco area
- Stylish kitchen with caesarstone benchtop, stainless steel appliances gas cooktop and dishwasher
- Large size bathroom with bathtub and toilet