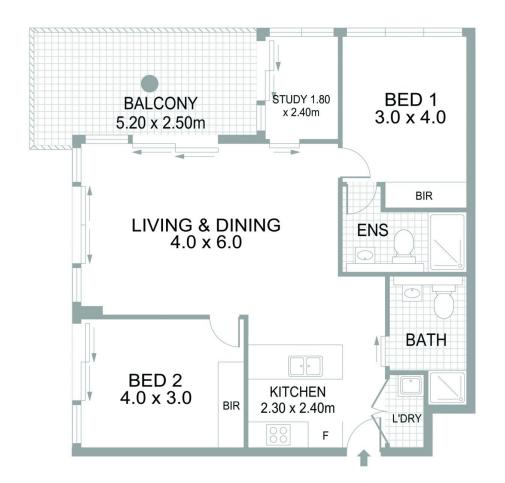

## 907C/101 Waterloo Road Macquarie Park NSW

Fortune Connex proudly presents this luxury 2bedroom with ample study room. Discover the epitome of urban living in Macquarie Park, where prime location meets unparalleled convenience. Nestled in the heart of this vibrant suburb, this exceptional apartment offers exclusive resident-only access to Macquarie Shopping Centre just steps away. Positioned moments from Macquarie University Metro Station and Macquarie University, it boasts a prestigious design by PTW Architects and Turner Interiors.

907C/101 Waterloo Rd, Macquarie Park

Scale in metres. Indicative only, Dimensions are approximate. All information contained herein is gathered from sources we believe to be reliable. However we cannot guarantee its accuracy and interested persons should rely on their own enquiries