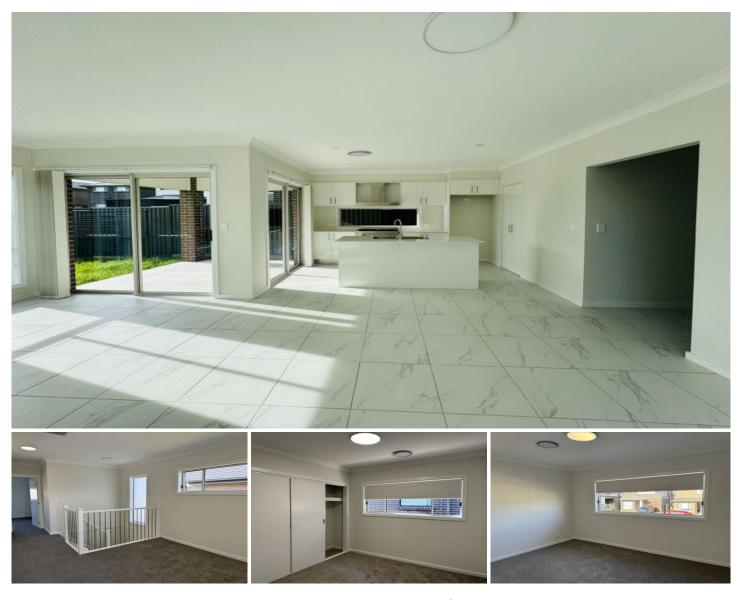

## Leppington

Experience luxurious family living in this brand new 5-bedroom, 3-bathroom home. Situated in a peaceful neighborhood close to schools, parks, and local Woolworths, this home offers both convenience and luxury.

## Features include:

\* Spacious Open-Plan Design: Expansive living and dining areas seamlessly integrated for modern family living.

\* Modern Kitchen: Fully equipped with brand new appliances, stone benchtops, and ample storage space.

\* Two Master Bedrooms: Each with its own ensuite bathroom and walk-in wardrobe.

\* Three Additional Bedrooms: All with built-in wardrobes and easy access to a stylish main bathroom.

\* Outdoor Entertaining Area: Private backyard space ideal for outdoor dining and relaxation.