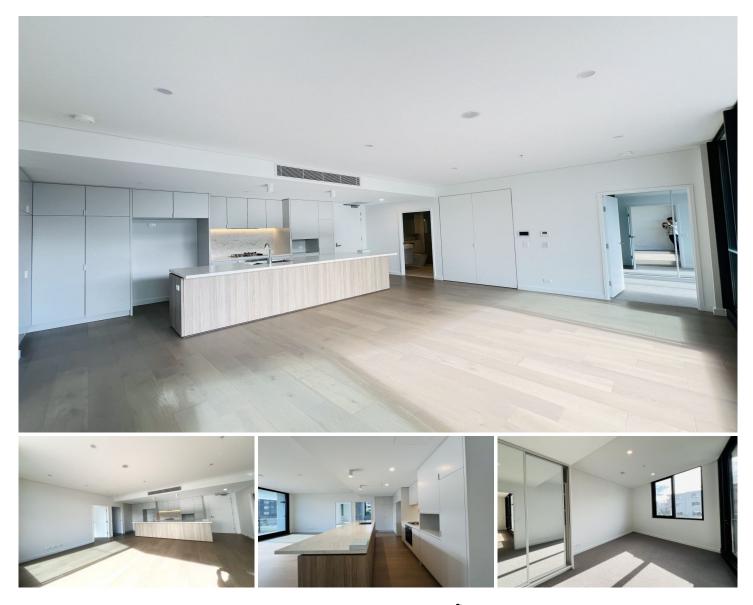

## Level 2/6D Demeter Street Rouse Hill NSW

\*Video Tour Available\* https://youtu.be/zUfjOzfVy2M?si=igHOd9fce6syKskI

This apartment offers premium inclusions in contemporary style and a floor plan that maximizes space and light.

## MAIN FEATURES INCLUDE:

- Generous floor plan perfect for relaxed entertaining with sun-drenched living and dining area flowing out to the balcony

- Two spacious bedrooms with built-ins

- Modern kitchen with stainless steel appliances, gas cooking and ample storage

- Intercom and secure parking space with spacious cage storage

Price : Brand New Home\$760 pw

View : https://www.fortuneconnex.com.au/lease/nsw/hill s/rouse-hill/residential/apartment/8044635

Eddy Huang 0450 775 899