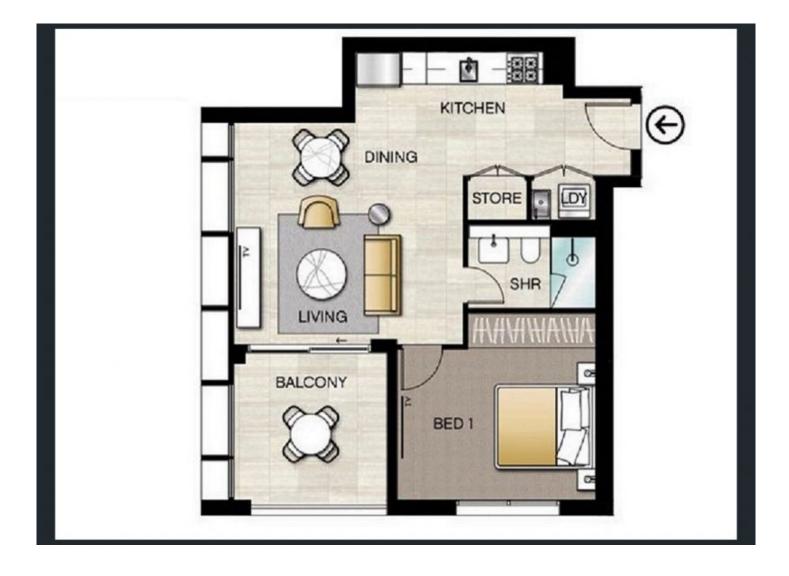

## Features

- Bedroom with built-in wardrobe
- Spacious and bright open plan living and dining area leading to a large

balcony, Ceiling to Floor glass doors, and windows bring you abundantly

Price : High-level|LightHouse\$860 pw