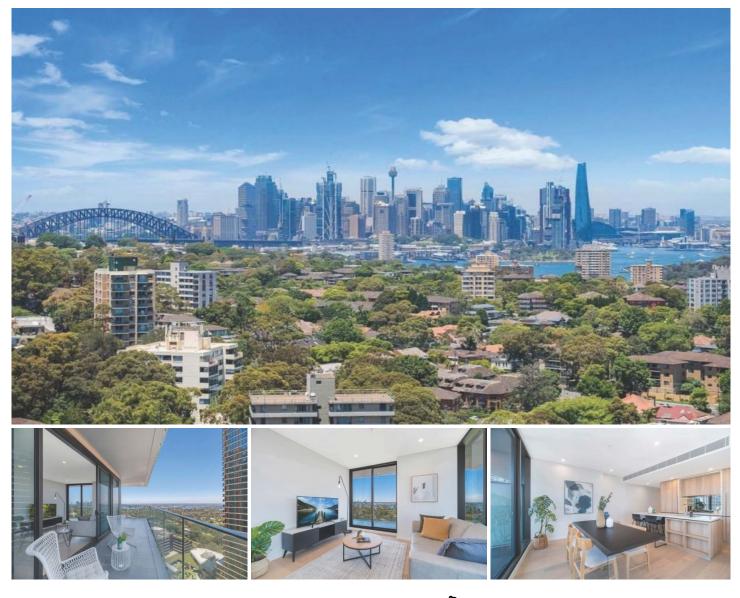

## 1212/500 Pacific Highway St Leonards NSW

\*\*Video Tour Available\*\* https://youtu.be/d3lclM8yeDo?si=iZ8BHXXyD3BdeArE

Grasp the striking beauty of Sydney's highly regarded Harbour Bridge and cityscape exceptionally within your private sanctuary in the Landmark residence of sublimity and luxury.

Embracing a 270 degree panoramic world-class scenery at the elevated level along with an expansive wrap-around balcony for an extension of your grasp to the spectacle, this is the indulgence of your desired waterfront lifestyle amid the metropolis that shares close proximity to both nature and urban glamour.

Pampering you from the outside in, you will certainly love to dwell in this sculptural shaped vertical skyscraper