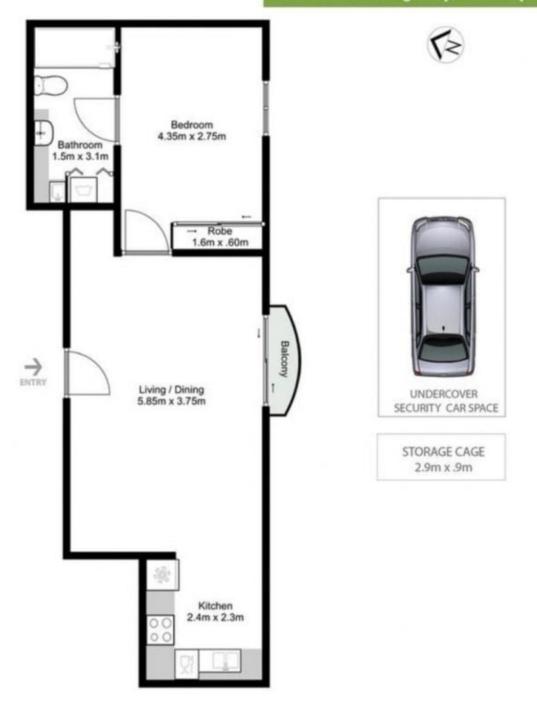

Modern one bedroom plus study nook in a security building. Fully furnished with modern furniture. Also features internal laundry, balcony and security parking. Only minutes walk to North Sydney shops and transport.

## Accommodation:

- \* Light and bright interiors
- \* Open plan living

1 🚐 1 🖺 1 🖨

Price: Furnished\$750 pw

**View**: https://www.fortuneconnex.com.au/lease/nsw/nor th-shore-lower/north-sydney/residential/apartmen