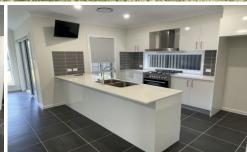

## Features include:

- \* Four spacious bedrooms, master room with walk-in robe & ensuite
- \* Two designer bathrooms with quality finishing
- \* Brand new carpet throughout the bedrooms
- \* Living area with tiles and plenty of natural sunlight
- \* Sleek design open kitchen with stainless steel appliances
- \* Ducted air conditioning
- \* Lockup garage
- \* Low maintenance private backyard