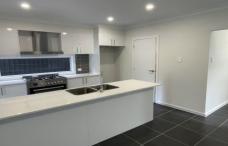

## Features include:

- \* Four spacious bedrooms, master room with walk-in robe & ensuite
- \* Two designer bathrooms with quality finishing
- \* Brand new carpet throughout the bedrooms
- \* Living area with tiles and plenty of natural sunlight
- \* Sleek design open kitchen with stainless steel appliances
- \* Ducted air conditioning
- \* Lockup garage
- \* Low maintenance private backyard