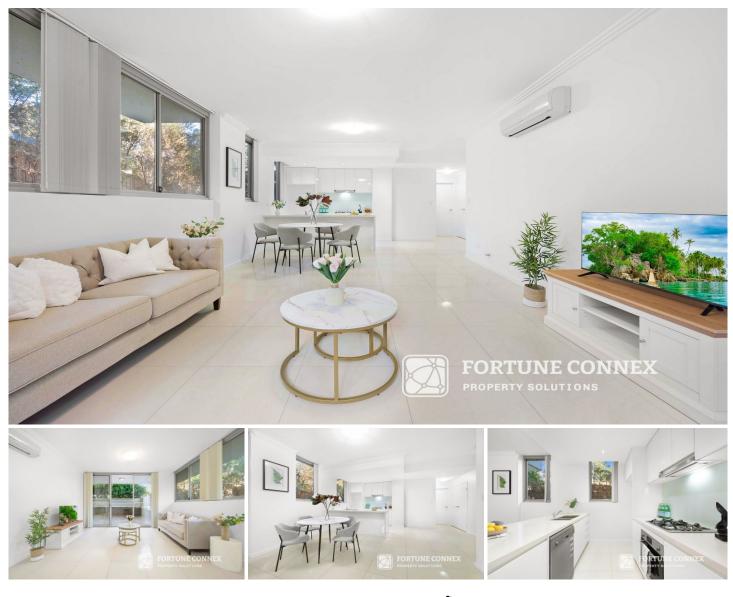

## 44/1-11 Donald Street Carlingford NSW

This contemporary home shows huge entertaining and courtyard space with 153sqm. Conveniently set in a quiet street, walking distance to Carlingford Court shopping centre and Carlingford village.

- Huge open living and dining space enjoy an ideal outdoor flow

- Large kitchen with Stone bench, good appliance, gas cooking

- Well appointed master with ensuite and large built-in
- Low rise apartments with beautifully huge backyard
- Air conditioning, internal laundry and secure intercom
- Double car spaces located in secure underground car
- Walking distance to Carlingford Court shopping centre