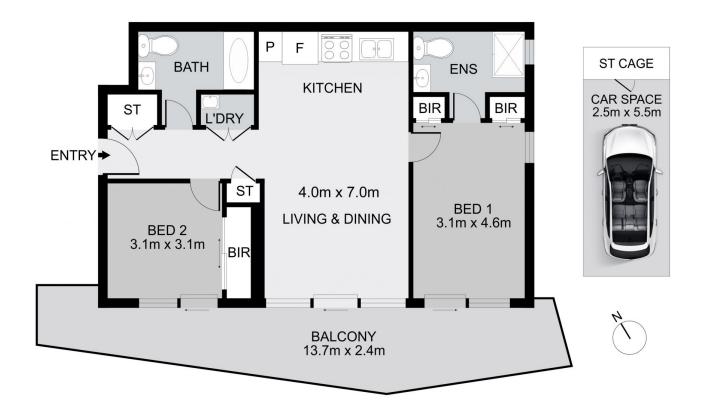

## 1606/1 Mooltan Avenue Macquarie Park NSW

Fortune Connex proudly presents this stunning 2-bedroom, 2-bathroom apartment, offering a combination of contemporary design, convenience, and an unbeatable location.

## Property Features:

- \* Large Balcony with breath-taking views
- \* Spacious and sunlit 2 bedrooms, thoughtfully designed for comfort
- \* Impeccable interiors featuring premium finishes

## 2507/1 Mooltan Ave, Macquarie Park

Scale in metres. Indicative only. Dimensions are approximate. All information contained herein is gathered from sources we believe to be reliable. However we cannot guarantee its accuracy and interested persons should rely on their own enquiries