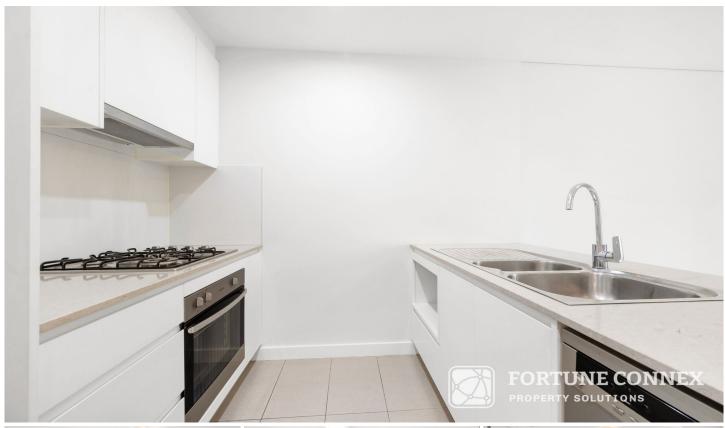

- \* Spacious living and dining + 2 study areas
- \* Two generous bedrooms with built-in wardrobes
- \* Both bedrooms have views
- \* Massive balcony with modern views
- \* Air conditioning and intercom
- \* Gourmet kitchen with gas stove. Stainless-steel