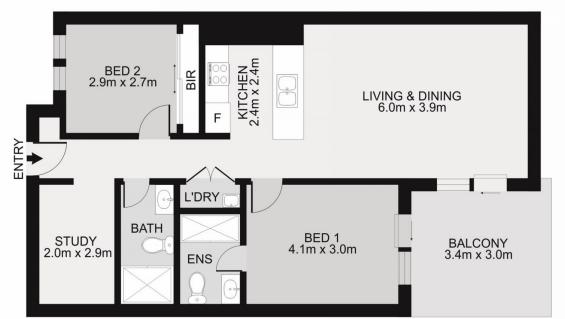

## 205/192 Stacey Street Bankstown NSW

Fortune Connex proudly presents this high-quality low strata-fee apartment to you: inspired by modern design with quality inclusions from renowned builder Binah, this near-new contemporary 2-Bedroom + two study areas apartment offers you stylish interiors, spacious comfort, modern lifestyle, and superior convenience, being merely a short stroll to Bankstown Central shopping centre, Bankstown Public School, Bankstown City Garden, Sports club and RSL club, Bankstown train station, WSU Bankstown campus, Bankstown TAFE and general shops, restaurants, parks and all other essential amenities.

- \* Spacious living and dining + 2 study areas
- \* Two generous bedrooms with built-in wardrobes
- \* Both bedrooms have views
- \* Massive balcony with modern views
- \* Air conditioning and intercom
- \* Gourmet kitchen with gas stove. Stainless-steel