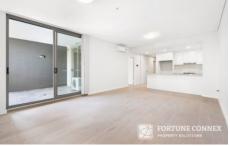

- \* Spacious living and dining + 2 study areas
- \* Two generous bedrooms with built-in wardrobes
- \* Both bedrooms have views
- \* Massive balcony with modern views
- \* Air conditioning and intercom
- \* Gourmet kitchen with gas stove. Stainless-steel