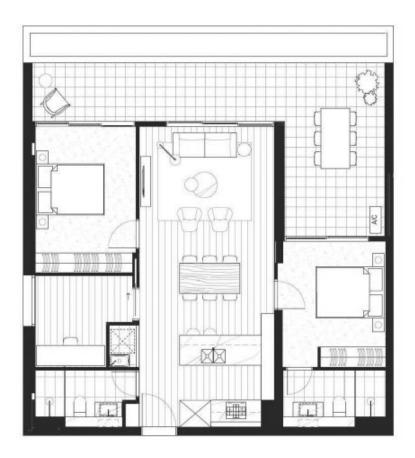

lotus

**TYPE 2E.1** 

159-161 EPPING ROAD, MACQUARIE PARK

EPPING RD

INTERNAL EXTERNAL TOTAL 81 m<sup>2</sup> 28 m<sup>2</sup>

109 m<sup>2</sup>