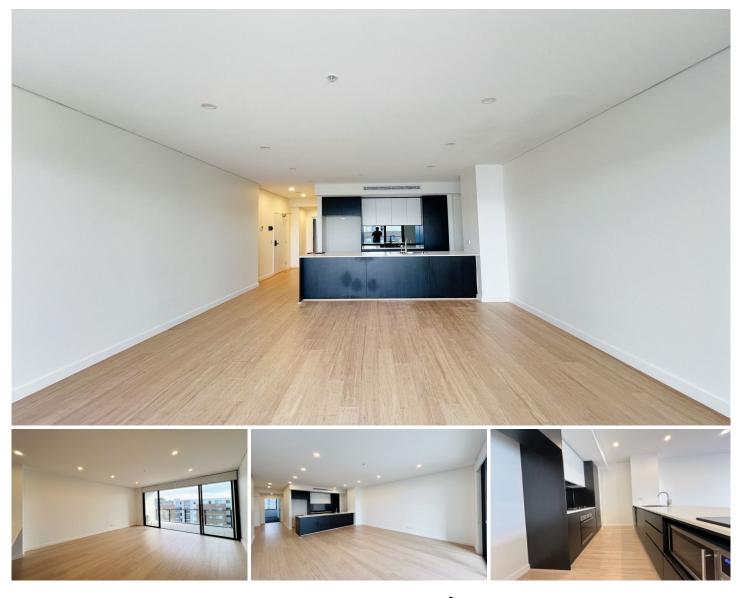

## Level 3/27 Jenkins Road Carlingford NSW

This spacious 2 bedroom apartment is located opposite to James Ruse Agricultural high school and moments from Carlingford Court, Village, and just minutes' walk from local stores, library and 200m to Carlingford railway station. This is a great home with Large open-plan living area with an oversized balcony designed to enhance the indoor-outdoor lifestyle, perfect for entertaining family and friends, discover a refreshing modern home and a lifestyle of easy convenience.

Property features:

- Freshly painted throughout
- Two spacious bedrooms

- Open Plan Living/ Kitchen and Dining Area with air conditioning