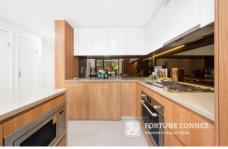

In the iconic "REGATTA" building crafted by Billbergia, this apartment is fitted with high-quality finishes, open-plan living, along with a huge courtyard.

## Main Features:

- \* Expansive open-plan living and dining area
- \* Large courtyard offering privacy
- \* Two gorgeous bedrooms, all with built-in wardrobes
- \* Living area and main bedroom with floor-to-ceiling windows and sliding doors leading to the huge courtyard
- \* Timber floors throughout the living and bedrooms