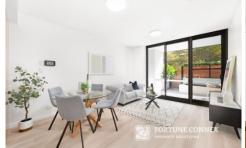

In the iconic "REGATTA" building crafted by Billbergia, this apartment is fitted with high-quality finishes, open-plan living, along with a huge courtyard.

## Main Features:

- \* Expansive open-plan living and dining area
- \* Large courtyard offering privacy
- \* Two gorgeous bedrooms, all with built-in wardrobes
- \* Living area and main bedroom with floor-to-ceiling windows and sliding doors leading to the huge courtyard
- \* Timber floors throughout the living and bedrooms