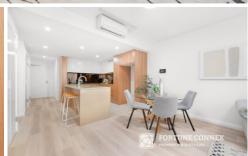

In the iconic "REGATTA" building crafted by Billbergia, this apartment is fitted with high-quality finishes, open-plan living, along with a huge courtyard.

## Main Features:

- \* Expansive open-plan living and dining area
- \* Large courtyard offering privacy
- \* Two gorgeous bedrooms, all with built-in wardrobes
- \* Living area and main bedroom with floor-to-ceiling windows and sliding doors leading to the huge courtyard
- \* Timber floors throughout the living and bedrooms