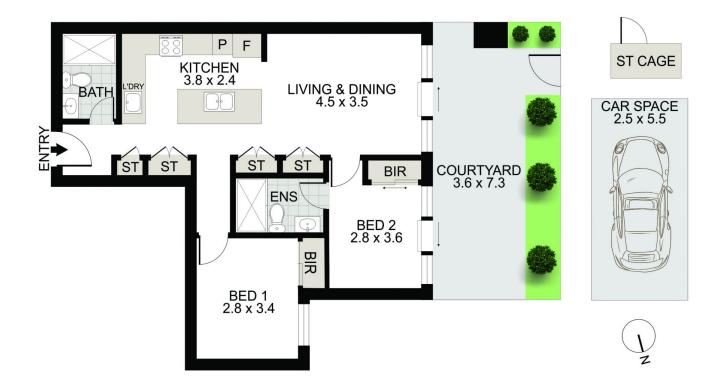

## Main Features:

- \* Expansive open-plan living and dining area
- \* Large courtyard offering privacy
- \* Two gorgeous bedrooms, all with built-in wardrobes
- \* Living area and main bedroom with floor-to-ceiling windows and sliding doors leading to the huge courtyard
- \* Timber floors throughout the living and bedrooms

## 710/10 Burroway Rd, Wentworth Point Property solutions Scale in metres. Indicative only. Dimensions are approximate. All information contained herein is gathered from sources we believe to be reliable. However we cannot guarantee its accuracy and interested persons should rely on their own enquiries