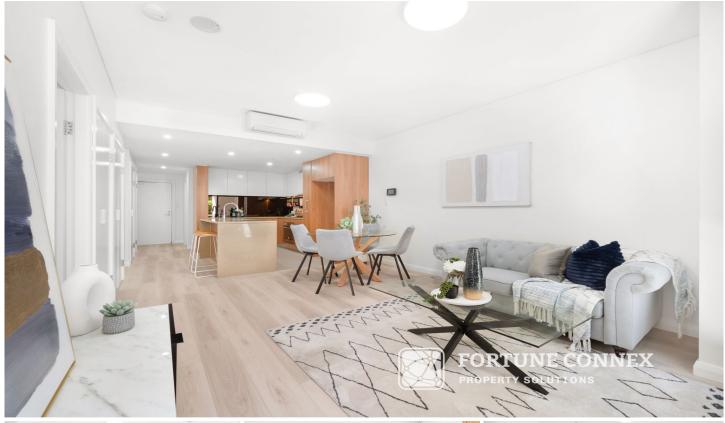

In the iconic "REGATTA" building crafted by Billbergia, this apartment is fitted with high-quality finishes, open-plan living, along with a huge courtyard.

## Main Features:

- \* Expansive open-plan living and dining area
- \* Large courtyard offering privacy
- \* Two gorgeous bedrooms, all with built-in wardrobes
- \* Living area and main bedroom with floor-to-ceiling windows and sliding doors leading to the huge courtyard
- \* Timber floors throughout the living and bedrooms