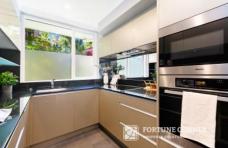

- -Spacious living/dining space featuring wooden floors and a bioethanol fireplace
- -Enclosed garden patio with a decking area and pergola, perfect for leisurely meals/entertaining
- Sleek stone kitchen with Miele appliances including an induction cooktop
- Three bedrooms, built-ins, master with fitted study area,