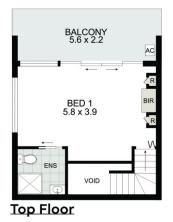

## 12/92 Bay Road Waverton NSW

Boasting panoramic views of the harbor from bedroom, this pristine townhouse offers a low-maintenance lifestyle in a secluded garden setting. The upper level features a luxurious master bedroom designed as a tranquil retreat for parents. It includes a large window that showcases breathtaking views of the city skyline, a modern ensuite bathroom, and a balcony. Perfectly situated in Waverton Village, this exquisite home is just steps away from local cafés, bus services, and Waverton Station