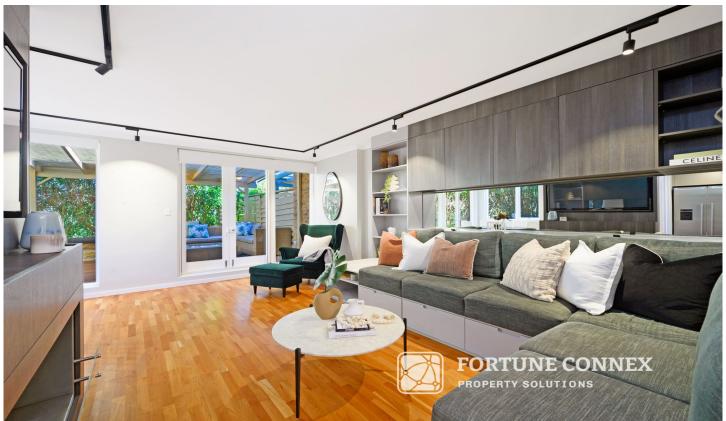

- -Spacious living/dining space featuring wooden floors and a bioethanol fireplace
- -Enclosed garden patio with a decking area and pergola, perfect for leisurely meals/entertaining
- Sleek stone kitchen with Miele appliances including an induction cooktop
- Three bedrooms, built-ins, master with fitted study area,