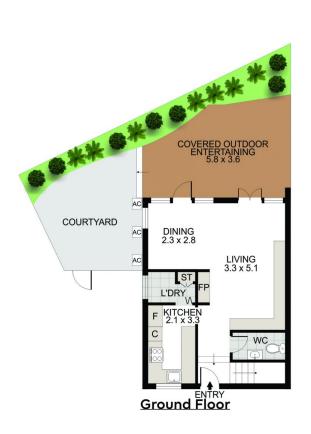

- -Spacious living/dining space featuring wooden floors and a bioethanol fireplace
- -Enclosed garden patio with a decking area and pergola, perfect for leisurely meals/entertaining
- Sleek stone kitchen with Miele appliances including an induction cooktop
- Three bedrooms, built-ins, master with fitted study area,