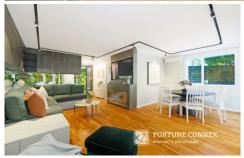

- -Spacious living/dining space featuring wooden floors and a bioethanol fireplace
- -Enclosed garden patio with a decking area and pergola, perfect for leisurely meals/entertaining
- Sleek stone kitchen with Miele appliances including an induction cooktop
- Three bedrooms, built-ins, master with fitted study area,