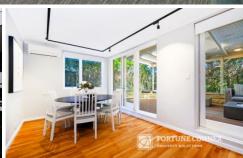

- -Spacious living/dining space featuring wooden floors and a bioethanol fireplace
- -Enclosed garden patio with a decking area and pergola, perfect for leisurely meals/entertaining
- Sleek stone kitchen with Miele appliances including an induction cooktop
- Three bedrooms, built-ins, master with fitted study area,