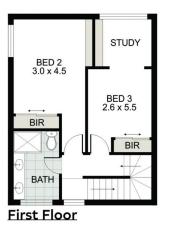

- -Spacious living/dining space featuring wooden floors and a bioethanol fireplace
- -Enclosed garden patio with a decking area and pergola, perfect for leisurely meals/entertaining
- Sleek stone kitchen with Miele appliances including an induction cooktop
- Three bedrooms, built-ins, master with fitted study area,