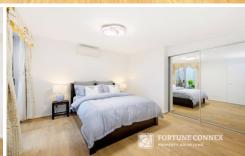

- Open plan living and dining areas bathed in natural light
- This transitions to an expansive terrace with leafy outlook
- Big bedrooms with built-in wardrobes and main with ensuite
- The unobstructed balcony with large area ideal for entertaining
- White granite gas kitchen with stainless steel fittings.
- Fully tiled big size bathrooms with bath tub or shower
- Blackbutt floor, indoor laundry, Secure large car space and lift access