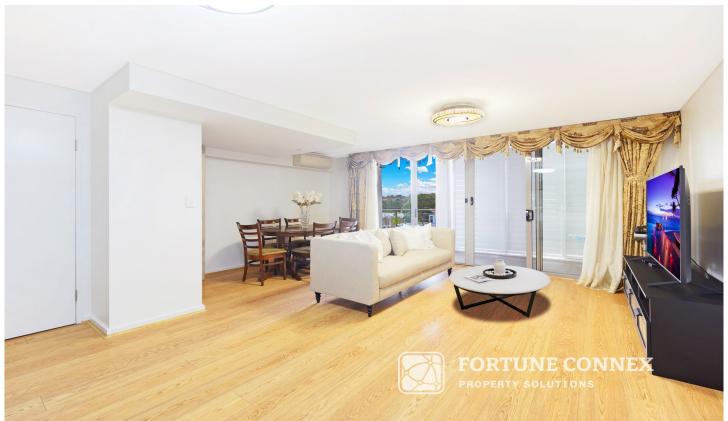

## 401/62-80 Rowe Street Eastwood NSW

This spacious, split-level apartment spans 124 sqm and offers both size and quality in a tranquil setting. Exquisitely designed, it provides a perfect balance of indoor and outdoor living spaces. The complex is ideally located adjacent to local shopping and the train station, and it is near Eastwood Public School and various facilities.

- Open plan living and dining areas bathed in natural light
- This transitions to an expansive terrace with leafy outlook
- Big bedrooms with built-in wardrobes and main with ensuite
- The unobstructed balcony with large area ideal for entertaining
- White granite gas kitchen with stainless steel fittings.
- Fully tiled big size bathrooms with bath tub or shower
- Blackbutt floor, indoor laundry, Secure large car space and lift access