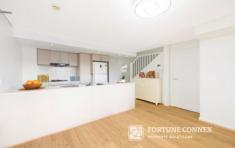

- Open plan living and dining areas bathed in natural light
- This transitions to an expansive terrace with leafy outlook
- Big bedrooms with built-in wardrobes and main with ensuite
- The unobstructed balcony with large area ideal for entertaining
- White granite gas kitchen with stainless steel fittings.
- Fully tiled big size bathrooms with bath tub or shower
- Blackbutt floor, indoor laundry, Secure large car space and lift access