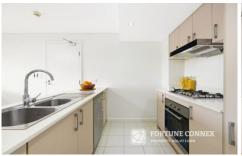

- Open plan living and dining areas bathed in natural light
- This transitions to an expansive terrace with leafy outlook
- Big bedrooms with built-in wardrobes and main with ensuite
- The unobstructed balcony with large area ideal for entertaining
- White granite gas kitchen with stainless steel fittings.
- Fully tiled big size bathrooms with bath tub or shower
- Blackbutt floor, indoor laundry, Secure large car space and lift access