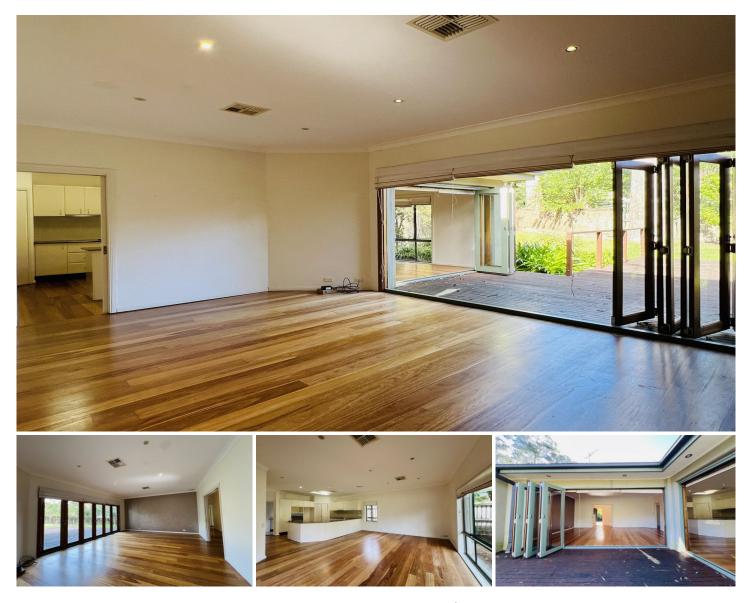

## 22B Russell Avenue Wahroonga NSW

From its tucked away setting in a sought-after area to the relaxed family-friendly residence that lies within, hearts will be captured by this contemporary home. Nestled in a private enclave, its free-flowing design features a choice of superb living areas which integrate smoothly through walls of bi-folds with the sublime alfresco spaces.

A vast entertainer's deck suspends over the magical landscaped gardens delivering the feel of a tropical paradise with its native gardens. Bedroom accommodation is generous offering the option for a 5th bedroom or home office. The stylish interiors guarantee to impress. Its peaceful setting is a stroll to the bus and short walk to the rail, shops and a wealth of exceptional schools.