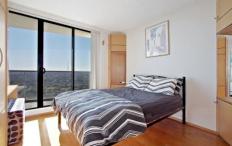

## Featuring:

- \* Spacious & bright open-plan living and dining areas with timber floors
- \* Airy balcony with district views
- \* Modern eat-in kitchen with granite bench tops and stainless steel Smeg appliances including dishwasher
- \* Bedroom has a large built-in wardrobe with mirror sliding doors
- \* Stylish bathroom with large mirror vanity
- \* Internal laundry with dryer