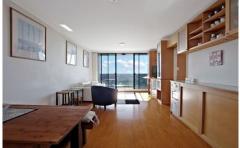

## Featuring:

- \* Spacious & bright open-plan living and dining areas with timber floors
- \* Airy balcony with district views
- \* Modern eat-in kitchen with granite bench tops and stainless steel Smeg appliances including dishwasher
- \* Bedroom has a large built-in wardrobe with mirror sliding doors
- \* Stylish bathroom with large mirror vanity
- \* Internal laundry with dryer