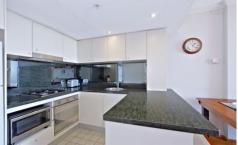

## Featuring:

- \* Spacious & bright open-plan living and dining areas with timber floors
- \* Airy balcony with district views
- \* Modern eat-in kitchen with granite bench tops and stainless steel Smeg appliances including dishwasher
- \* Bedroom has a large built-in wardrobe with mirror sliding doors
- \* Stylish bathroom with large mirror vanity
- \* Internal laundry with dryer