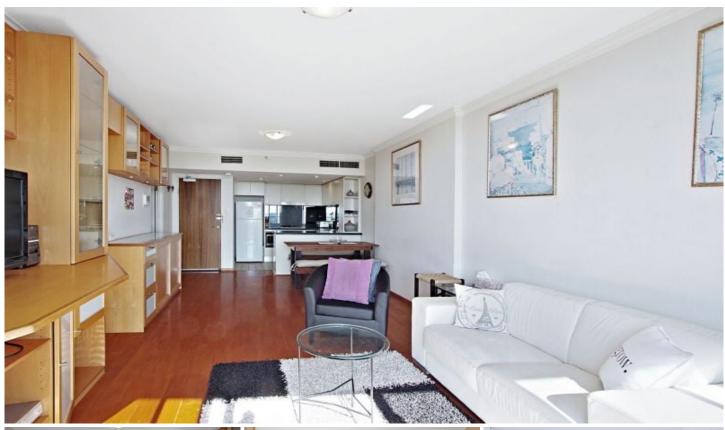

## Featuring:

- \* Spacious & bright open-plan living and dining areas with timber floors
- \* Airy balcony with district views
- \* Modern eat-in kitchen with granite bench tops and stainless steel Smeg appliances including dishwasher
- \* Bedroom has a large built-in wardrobe with mirror sliding doors
- \* Stylish bathroom with large mirror vanity
- \* Internal laundry with dryer