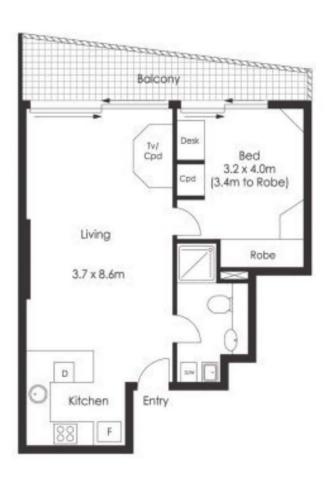

## 3405/1 Sergeants Lane St Leonards NSW

Conveniently located in the Forum Tower, right on top of the St Leonards Train Station, this 1 bedroom apartment is only 10-15 mins on the train to City with cafes, Coles supermarket, restaurants and Royal North Shore Hospital all at the doorstep.

## Featuring:

- \* Spacious & bright open-plan living and dining areas with timber floors
- \* Airy balcony with district views
- \* Modern eat-in kitchen with granite bench tops and stainless steel Smeg appliances including dishwasher
- \* Bedroom has a large built-in wardrobe with mirror sliding doors
- \* Stylish bathroom with large mirror vanity
- \* Internal laundry with dryer