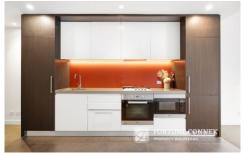

#### Property Features:

- ? Open-plan living flooded with natural light leading to a balcony for privacy,
  - perfect for enjoying morning coffee or evening drinks.
- ? Modern bathroom with frameless shower and designer fittings.
- ? Ducted air conditioning for year-round comfort.
- ? Sleek kitchen with stone benchtops, gas cooking, and