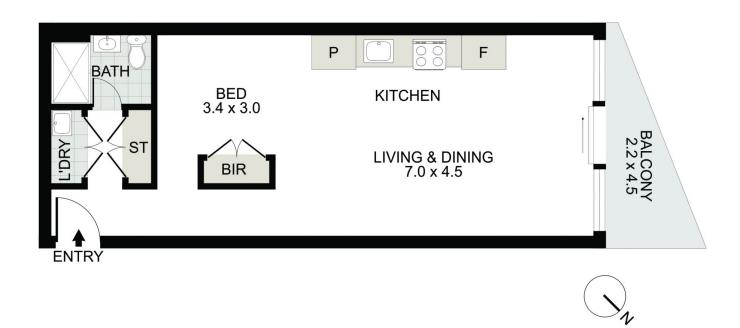

## 10/20 McLachlan Ave, Darlinghurst

Scale in metres. Indicative only. Dimensions are approximate. All information contained herein is gathered from sources we believe to be reliable. However we cannot guarantee its accuracy and interested persons should rely on their own enquiries