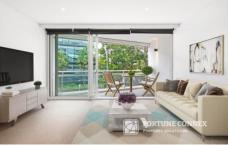

#### Property Features:

- ? Open-plan living flooded with natural light leading to a balcony for privacy,
  - perfect for enjoying morning coffee or evening drinks.
- ? Modern bathroom with frameless shower and designer fittings.
- ? Ducted air conditioning for year-round comfort.
- ? Sleek kitchen with stone benchtops, gas cooking, and