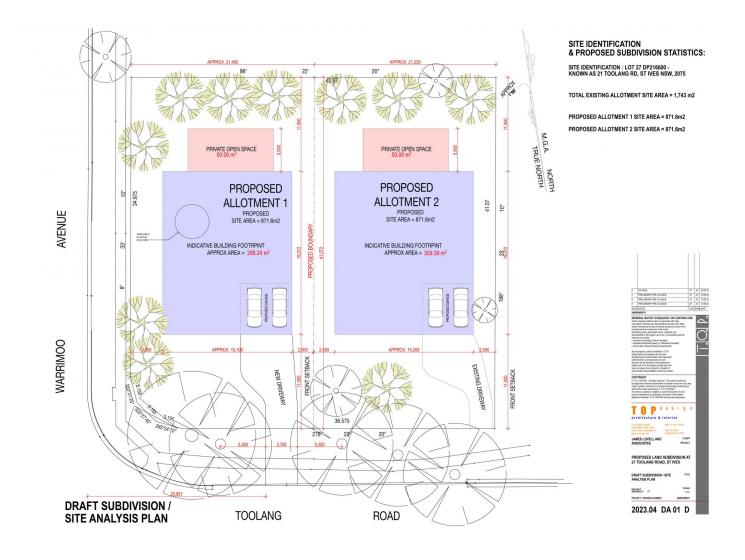

## 21 Toolang Road St Ives NSW

Exquisitely designed, this 6-bedroom brick family home is situated on a block spanning approximately 1752 sqm of land with an extra wide frontage With DA approval for subdivision into two separate titles, No.21 and No. 23 is ideal for creating two luxury homes. Additionally, the land is suitable for four duplex units (STCA). The current home is highly liveable or leasable, offering potential for further renovation or new build. Approx. 5 minutes' walking distance to St Ives North Public School, and a short distance to Sydney Grammar, St Ives High School, as well as the village shops and cafes.

## Accommodation Features:

1. These DA Approved subdivision lots feature large building footprints of 309sqm and 288sqm respectively allowing much grander builts with voids , each with 50sqm of private open space.