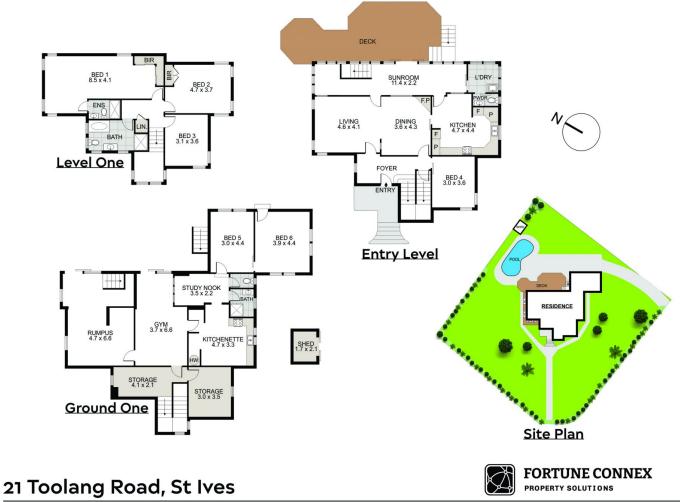

## 21 Toolang Road St Ives NSW

Exquisitely designed, this 6-bedroom brick family home is situated on a block spanning approximately 1752 sqm of land with an extra wide frontage With DA approval for subdivision into two separate titles, No.21 and No. 23 is ideal for creating two luxury homes. Additionally, the land is suitable for four duplex units (STCA). The current home is highly liveable or leasable, offering potential for further renovation or new build. Approx. 5 minutes' walking distance to St Ives North Public School, and a short distance to Sydney Grammar, St Ives High School, as well as the village shops and cafes.

## Accommodation Features:

1. These DA Approved subdivision lots feature large building footprints of 309sqm and 288sqm respectively allowing much grander builts with voids , each with 50sqm of private open space.