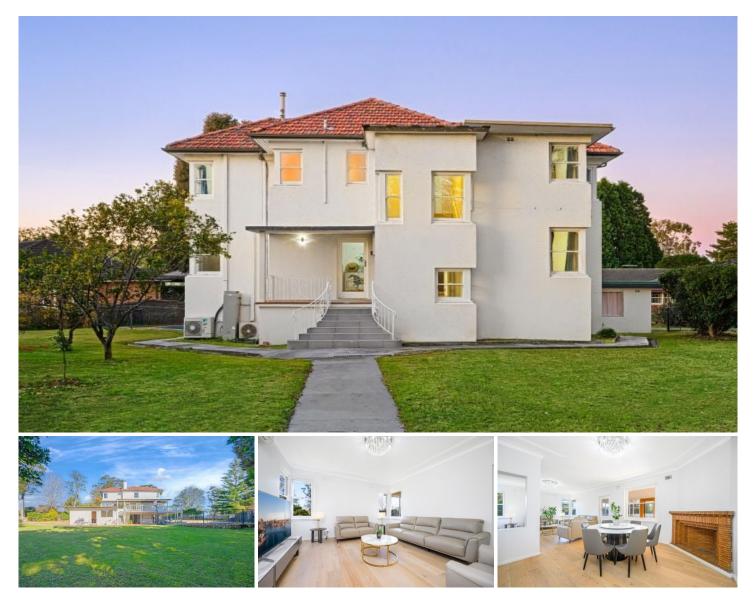

## 21 Toolang Road St Ives NSW

Exquisitely designed, this 6-bedroom brick family home is situated on a block spanning approximately 1752 sqm of land with an extra wide frontage With DA approval for subdivision into two separate titles, No.21 and No. 23 is ideal for creating two luxury homes. Additionally, the land is suitable for four duplex units (STCA). The current home is highly liveable or leasable, offering potential for further renovation or new build. Approx. 5 minutes' walking distance to St Ives North Public School, and a short distance to Sydney Grammar, St Ives High School, as well as the village shops and cafes.

## 6 🛤 3 🚔 3 🚘

View

| Price |    | : Just Listed |
|-------|----|---------------|
| 1     | 0. | 4750          |

Land Size : 1752 sqm

: https://www.fortuneconnex.com.au/sale/nsw /north-shore-upper/st-ives/residential/house/ 7990335