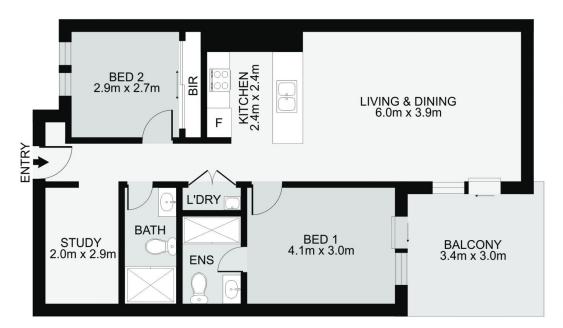

## 905/192 Stacey St, Bankstown

Scale in metres. Indicative only. Dimensions are approximate. All information contained herein is gathered from sources we believe to be reliable. However we cannot guarantee its accuracy and interested persons should rely on their own enquiries