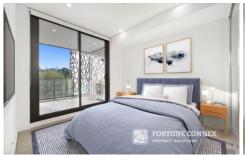

- ? Free flowing layout with defined living and dining zones
- ? Light filled combined living and dining flow to the balcony.
- ? Bedrooms with built-in wardrobes, a flexible second room or study
- ? White granite gas kitchen with stainless steel fittings.
- ? Ducted air conditioning throughout, internal laundry.
- ? Secure car space on title, entertainment facilities for children..
- ? Walking distance to the station, Local Shopping and schools