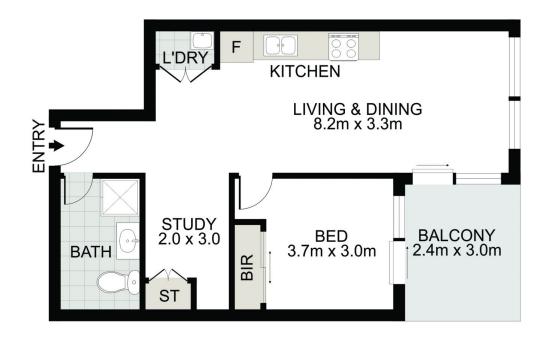

## 19/213 Princess Highway Arncliffe NSW

Embracing a sleek modern aesthetic and bright aspect, this near new apartment promises convenient waterside living. It offers a low maintenance lifestyle of convenience just footsteps from the station, Local Shopping and a choice of restaurants.

- ? Free flowing layout with defined living and dining zones
- ? Light filled combined living and dining flow to the balcony.
- ? Bedrooms with built-in wardrobes, a flexible second room or study
- ? White granite gas kitchen with stainless steel fittings.
- ? Ducted air conditioning throughout, internal laundry.
- ? Secure car space on title, entertainment facilities for children..
- ? Walking distance to the station, Local Shopping and schools

## 1 🕒 1 📛 1 👄

Price: Just Listed

**View**: https://www.fortuneconnex.com.au/sale/nsw/st-g eorge/arncliffe/residential/apartment/7981532

Ethan Li 0404 899 545

Jensen He 0424666089

19/213 Princes Highway, Arncliff
Scale in metres. Indicative only. Dimensions are approximate. All information contained herein is gathered from sources we believe to be reliable. However we cannot guarantee its accuracy and interested persons should rely on their own enquiries