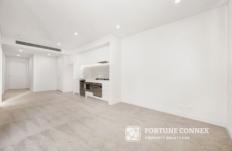

- ? Free flowing layout with defined living and dining zones
- ? Light filled combined living and dining flow to the balcony.
- ? Bedrooms with built-in wardrobes, a flexible second room or study
- ? White granite gas kitchen with stainless steel fittings.
- ? Ducted air conditioning throughout, internal laundry.
- ? Secure car space on title, entertainment facilities for children..
- ? Walking distance to the station, Local Shopping and schools