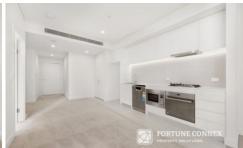

- ? Free flowing layout with defined living and dining zones
- ? Light filled combined living and dining flow to the balcony.
- ? Bedrooms with built-in wardrobes, a flexible second room or study
- ? White granite gas kitchen with stainless steel fittings.
- ? Ducted air conditioning throughout, internal laundry.
- ? Secure car space on title, entertainment facilities for children..
- ? Walking distance to the station, Local Shopping and schools