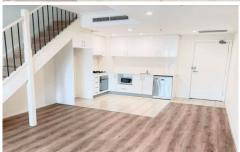

## 178/1 Railway Parade Burwood NSW

Ultra-convenient location Just minutes walk to Burwood Station, Plaza, Westfield Shopping Centre, Cafes & all major schools in the area. This well-maintained split-level 2 bedroom apartment offers a resort style living with indoor swimming pool facility and a lot more for modern & convenient life.

## Features include:

- Level 5 & 6 (split level)
- Abundant natural light
- Timber floor throughout
- North facing two spacious bedrooms with built-in wardrobes, master bed with en-suite
- Open plan living and dining area
- Enclosed balcony
- Sleek modern gas kitchen with granite bench tops and quality European stainless-steel appliances