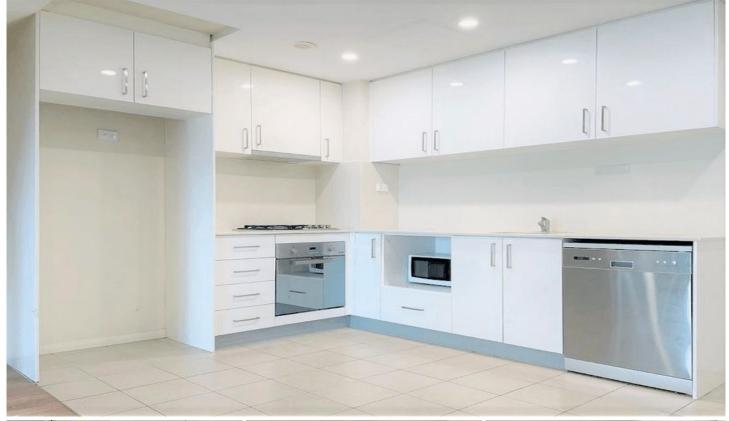

## 178/1 Railway Parade Burwood NSW

Ultra-convenient location Just minutes walk to Burwood Station, Plaza, Westfield Shopping Centre, Cafes & all major schools in the area. This well-maintained split-level 2 bedroom apartment offers a resort style living with indoor swimming pool facility and a lot more for modern & convenient life.

## Features include:

- Level 5 & 6 (split level)
- Abundant natural light
- Timber floor throughout
- North facing two spacious bedrooms with built-in wardrobes, master bed with en-suite
- Open plan living and dining area
- Enclosed balcony
- Sleek modern gas kitchen with granite bench tops and quality European stainless-steel appliances