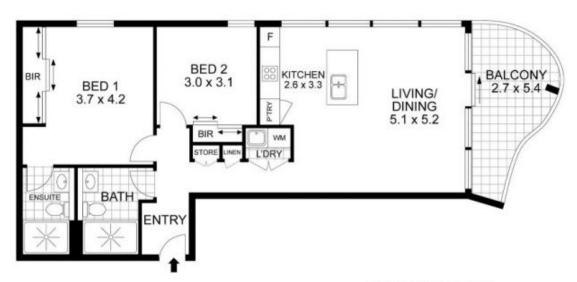

## **FEATURES INCLUDE:**

- Quality bathroom with high-end finishes
- 2 large bedrooms with built-in robes with large drawers
- Multi-zone air-conditioning
- Designer kitchen with Miele appliances
- Quality timber floors throughout
- NBN ready
- Internal laundry including dryer
- Security parking with storage area

2 🚐 2 🔓 1 🗬

**View :** https://www.fortuneconnex.com.au/lease/nsw/nor thern-suburbs/macquarie-park/residential/apartm ent/7970230

Eddy Huang 0450 775 899

Rental Fortune Connex 0480100267

Internal + External : 85m² Car Space + Storage : 15m² Total Area : 100m²