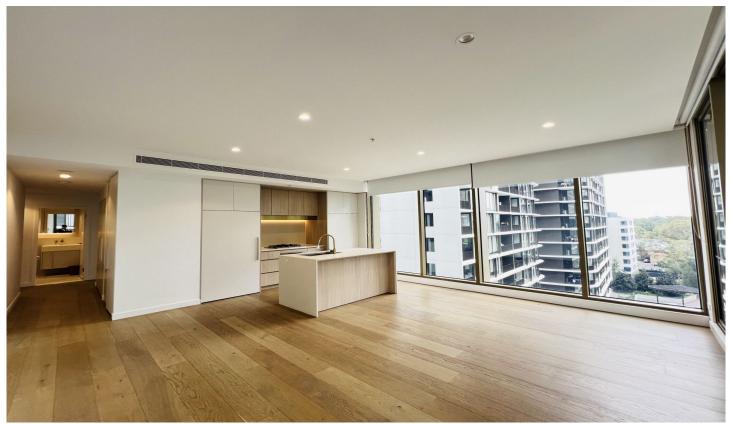

## Level 8/80 Waterloo Road Macquarie Park NSW

Situated in a highly sought-after neighbourhood offering a resort lifestyle, this nearly brand new 2-bedroom apartment located at the main building of Prime Apartments, with a seamless link to the adjacent Macquarie Shopping Centre featuring over 400 stores and an entertainment precinct, right at your door-step.

## **FEATURES INCLUDE:**

- Quality bathroom with high-end finishes
- 2 large bedrooms with built-in robes with large drawers
- Multi-zone air-conditioning
- Designer kitchen with Miele appliances
- Quality timber floors throughout
- NBN ready
- Internal laundry including dryer
- Security parking with storage area