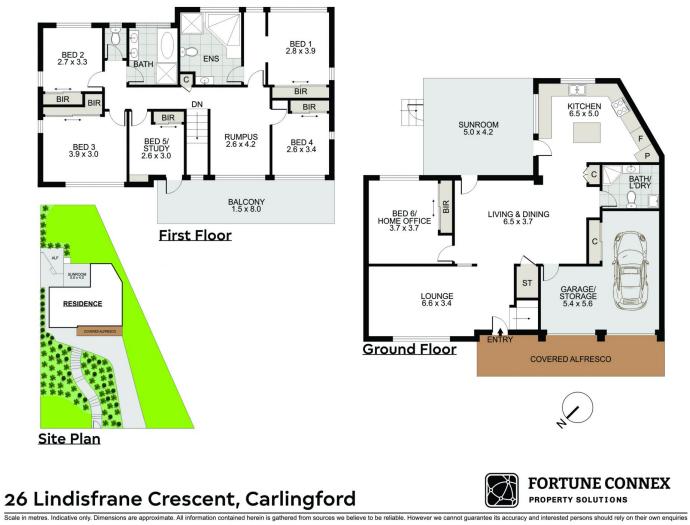

#### Features include:

\* Six generously sized bedrooms with built-ins, five bedrooms upstairs, and the 6th bedroom downstairs

\* Formal lounge, family, and dining areas leading to the covered alfresco

\* Stunning kitchen with gas cooking

\* Three modern bathrooms, with the main bathroom featuring a spa

- \* Fully landscaped private and secure backyard
- \* Large lock-up garage with storage space
- \* Large block of land measuring 714.50sqm