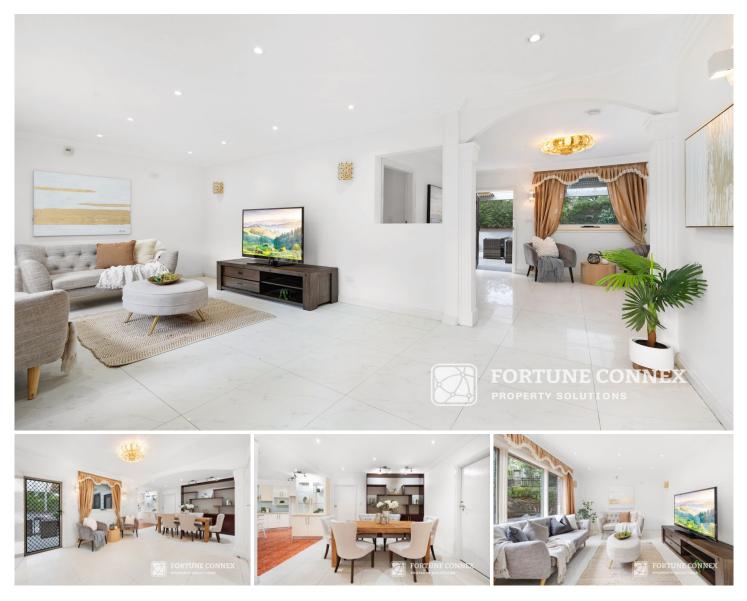

#### 26 Lindisfarne Crescent Carlingford NSW

Situated in a rarely offered peaceful street, this great two-storey family home features stunning contemporary living with QUALITY fixtures and fittings and is sure to impress.

#### Features include:

\* Six generously sized bedrooms with built-ins, five bedrooms upstairs, and the 6th bedroom downstairs

\* Formal lounge, family, and dining areas leading to the covered alfresco

\* Stunning kitchen with gas cooking

\* Three modern bathrooms, with the main bathroom featuring a spa

- \* Fully landscaped private and secure backyard
- \* Large lock-up garage with storage space
- \* Large block of land measuring 714.50sqm