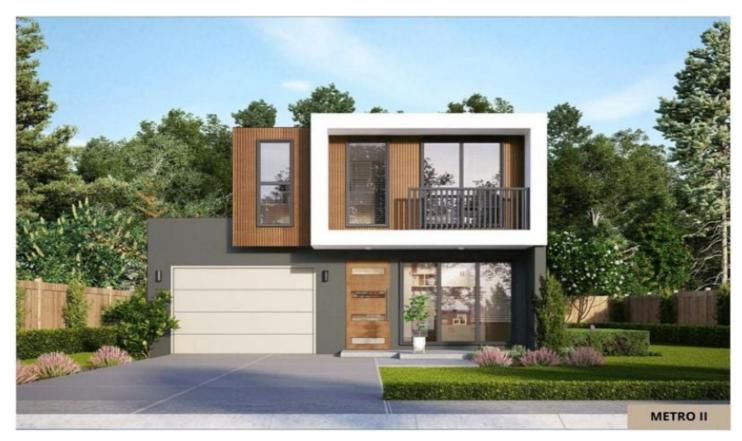

## 149 Ingleburn Road Leppington NSW

Vacant land with unparalleled convenience location?will be registered in approximately 2months and nearly ready to build a luxury house. This house and land Package nestled just moments away from the train station and bustling shopping centers. With the promise of a thriving future and the upcoming new international airport, this is the prime time to invest or own your dream home in Leppington

Luxury inclusion Highlight:

- -Architecture modern façade design
- -SMARTPANEL structural steel and 90mm
- LGS steel frame system.
- -2700mm ground floor ceiling height,
- 2500mm first floor ceiling height
- -Glass Balustrade Stair subject to design
- -Double glazed window
- -600x600 tiles flooring to GF and engineered timber flooring to FF
- -40mm stone benchtop with waterfall edge to kitchen