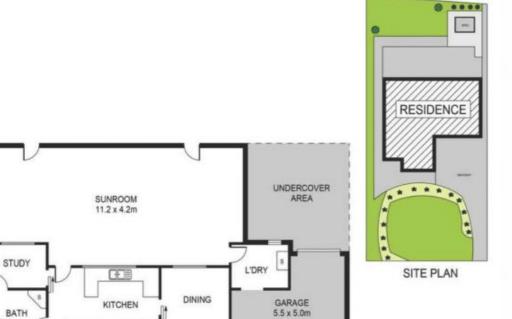

## Features include:

- --740 sqm (approx) parcel of land with wide frontage
- --Sun filled and spacious open lounge/dining area
- --Modern kitchen with breakfast bar and quality appliances
- --Three generous bedrooms all with built in ward-robes
- --Additional Study Room/Office Space

3 📮 2 🔓 2 😭

**View:** https://www.fortuneconnex.com.au/lease/nsw/hills/castle-hill/residential/house/7962625

Eddy Huang 0450 775 899

Rental Fortune Connex 0480100267

37 GILHAM STREET, CASTLE HILL

BED 2 3.3 x 3.6m LOUNGE 2.2 x 3.6m

PATIO

F STG

BED 1 3.0 x 2.7m

> MASTER 3.0 x 4.0m