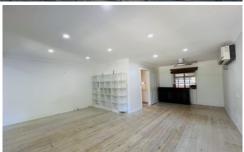

## Features include:

- --740 sqm (approx) parcel of land with wide frontage
- --Sun filled and spacious open lounge/dining area
- --Modern kitchen with breakfast bar and quality appliances
- --Three generous bedrooms all with built in ward-robes
- --Additional Study Room/Office Space