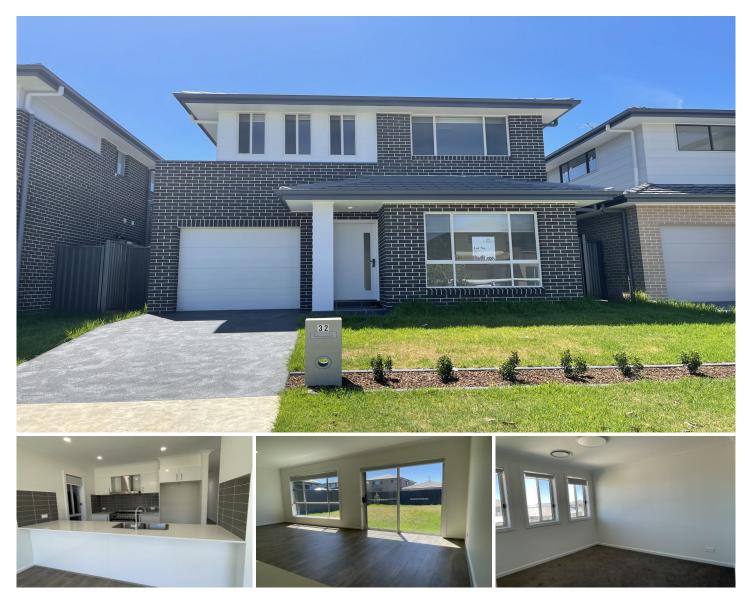

## 32 Ansell Street Marsden Park NSW

This family home offers a lot more than low maintenance life with its great location close to all the amenities, schools, shopping centre and playgrounds.

Features include:

- Five spacious bedrooms, master room with walk-in robe & ensuite

- Three designer bathrooms with quality finishing
- Timber Floor in Living area
- Living area with plenty of natural sunlight
- Sleek design open kitchen with stainless steel appliances
- Ducted air conditioning
- Brand New Flyscreen and Blinds
- Lockup garage
- Big size low maintenance private backyard