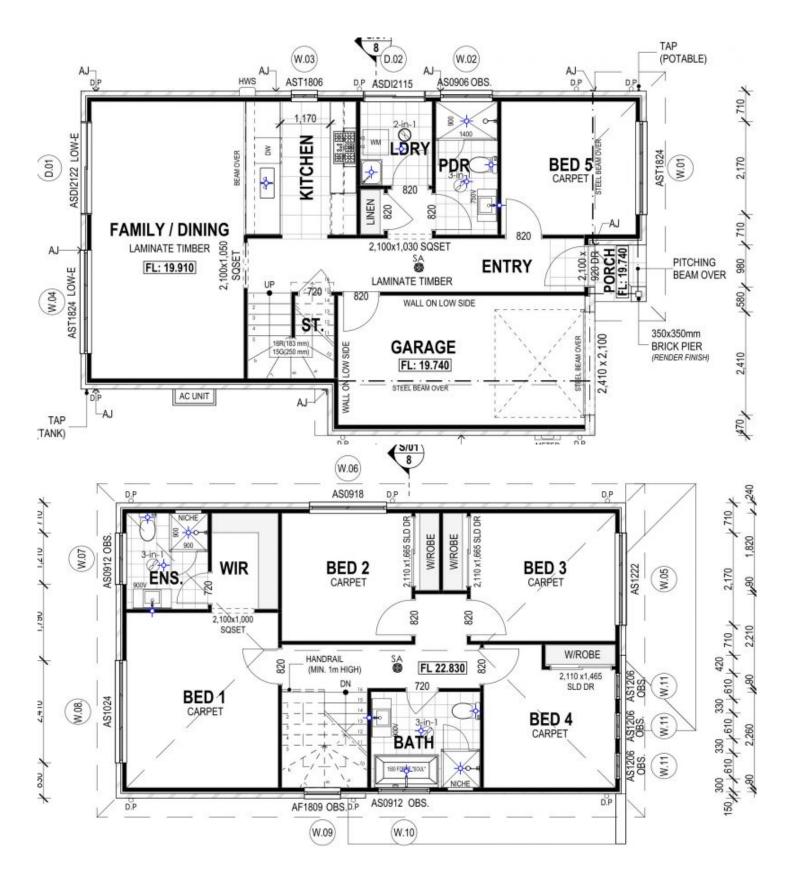

## 32 Ansell Street Marsden Park NSW

This family home offers a lot more than low maintenance life with its great location close to all the amenities, schools, shopping centre and playgrounds.

Features include:

- Five spacious bedrooms, master room with walk-in robe & ensuite

- Three designer bathrooms with quality finishing
- Timber Floor in Living area
- Living area with plenty of natural sunlight
- Sleek design open kitchen with stainless steel appliances
- Ducted air conditioning
- Brand New Flyscreen and Blinds
- Lockup garage
- Big size low maintenance private backyard