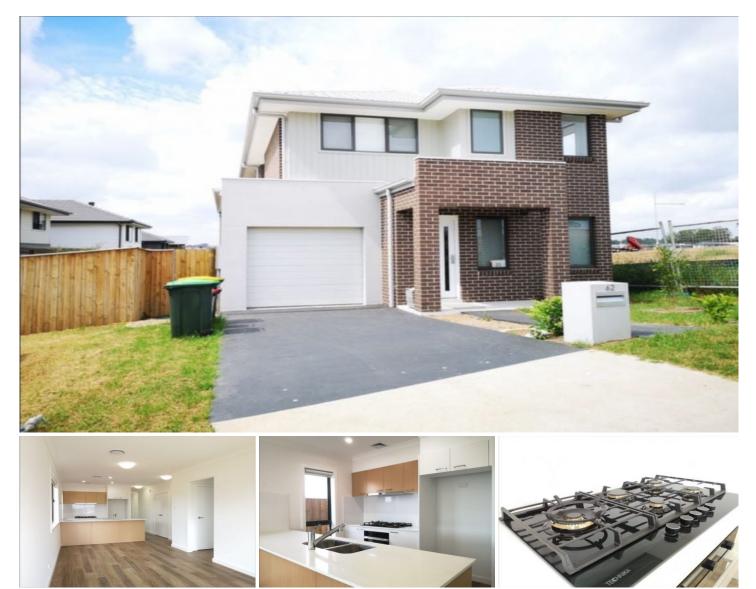

## 62 Brittlewood Road Leppington NSW

62 BRITTLEWOOD ROAD, LEPPINGTON GPS location for 6 Brittlewood Road, Leppington

BRAND NEW 5-bedroom 2-storey home ready for move-in!

Conveniently located in the safe and family-friendly suburb of Leppington with walking & riding paths, bus stops and just minutes from schools, local parks, Leppington train station and a shopping centre where you will have a sense of community and be proud to live!